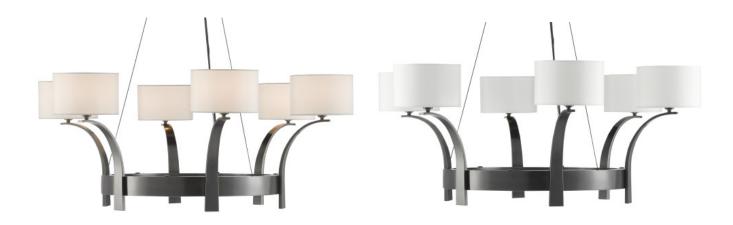

## Masonic Chandelier

9000-0582

(IS)

Overall: 17"h x 43"dia Adjustable Height: 24"h to 77.25"h

Finish: Oil Rubbed Bronze Materials: Metal

Item Weight: 20.5 lb Number of Lights: 6

Sugggested Bulb: CA Flame Tip

Socket Type: E12

Watts per Socket / Item: 40 / 240

Cord: 13' Black (SVT)

Shade: Off White Shantung (included) Shade Dimensions: 8" x 5"h Made of metal in an oil-rubbed bronze finish, the Masonic Chandelier has a masculine vibe that is simply conceived. Bent arms lift the off-white shantung shades to make this black chandelier a handsome one. We also offer the Masonic in a wall sconce, a table lamp, and a floor lamp.