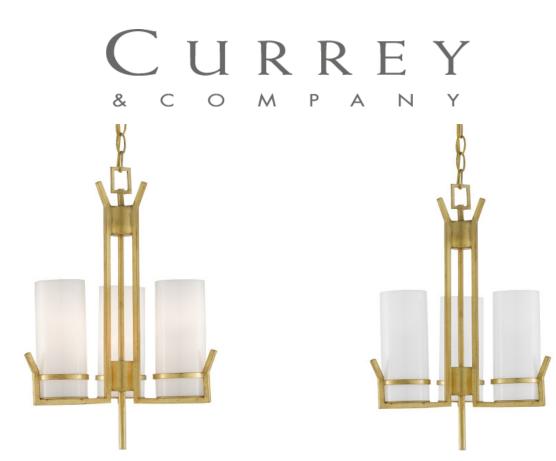

## Kempis Chandelier

Overall: 21.25"h x 13.25"dia Adjustable Height: 28.75"h to 96.75"h

Finish: Contemporary Gold Leaf/White Materials: Wrought Iron/Glass

Item Weight: 7.48 lb Number of Lights: 3 Sugggested Bulb: CA Flame Tip Socket Type: E12 Watts per Socket / Item: 60 / 180

Chain Included: 6' Contemporary Gold Leaf Cord: 13' Gold Our Kempis Chandelier is made from wrought iron in a contemporary gold leaf finish. A design note is how the metal clasps the milk-glass canister shades. The finish on the gold chandelier creates a gleam even when the lights are switched off. We also offer the Kempis in a wall sconce fitted with a single canister shade.