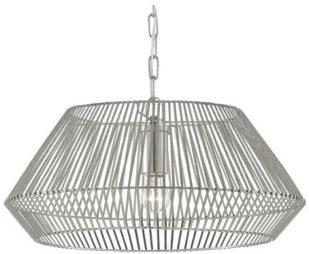

## Pollinger Nickel Small Pendant

9000-0541

Overall: 8.5"h x 19"dia Adjustable Height: 15"h to 83"h

Finish: Nickel Materials: Iron

Item Weight: 4.5 lb Number of Lights: 1

Sugggested Bulb: A Standard

Socket Type: E26

Watts per Socket / Item: 100 / 100

Chain Included: 6' Nickel Cord: 12.75' Silver Dipping into the mid-century modern vernacular, our Pollinger Nickel Small Pendant is made of iron in a nickel finish. Switch on the light of this silver pendant and watch how brilliantly the it throws patterns on surrounding surfaces. We also offer the Pollinger in a gold finish.