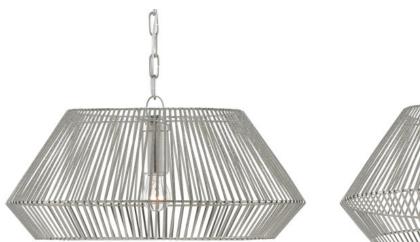

## Pollinger Nickel Small Pendant

9000-0541

Overall: 8.5"h x 19"dia Adjustable Height: 15"h to 83"h

Finish: Nickel Materials: Iron

Item Weight: 4.5 lb Number of Lights: 1

Sugggested Bulb: A Standard

Socket Type: E26

Watts per Socket / Item: 100 / 100

Chain Included: 6' Nickel Cord: 12.75' Silver Dipping into the mid-century modern vernacular, our Pollinger Nickel Small Pendant is made of iron in a nickel finish. Switch on the light of this silver pendant and watch how brilliantly the it throws patterns on surrounding surfaces. We also offer the Pollinger in a gold finish.