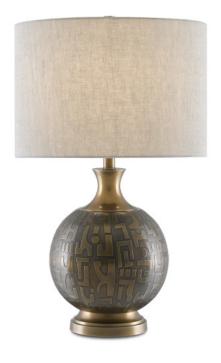

## Mizmaze Table Lamp

Overall: 26.5"h x 16"dia

Finish: Antique Brass Materials: Cast Aluminum

Item Weight: 9 lb Number of Lights: 1

Sugggested Bulb: A Standard

Socket Type: E26

Watts per Socket / Item: 150 / 150

Cord: 6' Silver

Switch: 3-Way Turn Knob Shade: Off White Linen Shade Dimensions: 16" x 11"h The new Mizmaze Table Lamp was inspired by ancient bronze Japanese vessels that Barry Goralnick interpreted into a brass table lamp. To achieve its intricate crafted design, the lamp was made by a sculptor and cast in antique brass. Goralnick brought jewelry-like precision to the composition: even the finial was custom designed, sculpted, and cast.