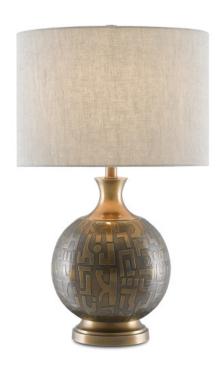

## Mizmaze Table Lamp

Overall: 26.5"h x 16"dia

Finish: Antique Brass Materials: Cast Aluminum

Item Weight: 9 lb Number of Lights: 1

Sugggested Bulb: A Standard

Socket Type: E26

Watts per Socket / Item: 150 / 150

Cord: 6' Silver

Switch: 3-Way Turn Knob Shade: Off White Linen Shade Dimensions: 16" x 11"h The new Mizmaze Table Lamp was inspired by ancient bronze Japanese vessels that Barry Goralnick interpreted into a brass table lamp. To achieve its intricate crafted design, the lamp was made by a sculptor and cast in antique brass. Goralnick brought jewelry-like precision to the composition: even the finial was custom designed, sculpted, and cast.