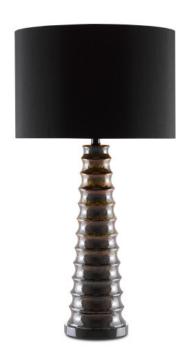

## Kanikel Table Lamp

6000-0619

Overall: 35"h x 18"dia

Finish: Amber/Gold/Black Materials: Ceramic/Composite

Item Weight: 12 lb Number of Lights: 1

Sugggested Bulb: A Standard

Socket Type: E26

Watts per Socket / Item: 150 / 150

Cord: 5.5' Clear Silver Switch: 3-Way Turn Knob Shade: Black Shantung Shade Dimensions: 18" x 12"h When light wafts over the porcelain body of the Kanikel Table Lamp, the amber hues effervesce. The dark red lamp has hints of gold that enliven it while the black base and black shantung shade accentuate the darker hues on its distressed form.