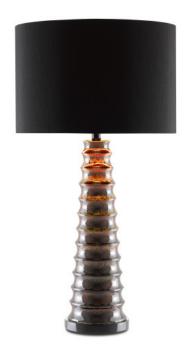

## Kanikel Table Lamp

6000-0619

Overall: 35"h x 18"dia

Finish: Amber/Gold/Black Materials: Ceramic/Composite

Item Weight: 12 lb Number of Lights: 1

Sugggested Bulb: A Standard

Socket Type: E26

Watts per Socket / Item: 150 / 150

Cord: 5.5' Clear Silver Switch: 3-Way Turn Knob Shade: Black Shantung Shade Dimensions: 18" x 12"h When light wafts over the porcelain body of the Kanikel Table Lamp, the amber hues effervesce. The dark red lamp has hints of gold that enliven it while the black base and black shantung shade accentuate the darker hues on its distressed form.