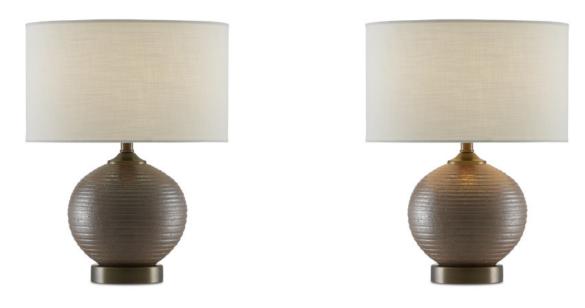

## Lucie Table Lamp

Overall: 15"h x 12"dia

Finish: Dark Brown/Dark Bronze Materials: Terracotta/Metal

Item Weight: 9 lb Number of Lights: 1 Sugggested Bulb: A Standard Socket Type: E26 Watts per Socket / Item: 75 / 75

Cord: 6' Clear Switch: 1-Way Cord Switch Shade: Off White Linen Shade Dimensions: 12" x 7"h Striations in the surface of the Lucie Table Lamp bring a textural appeal to its globe shape that sits atop a dark bronze base. The dark brown lamp with its intermingling of bronzed glazes on its terracotta body is topped with an off-white linen shade.