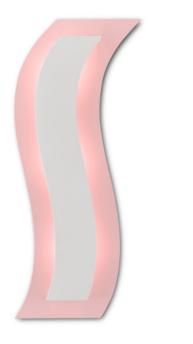

## Miami Beach Wall Sconce

Overall: 21 "h x 9"w x 4.25"d

Finish: Blush Pink/White Materials: Wrought Iron

Item Weight: 5 lb Number of Lights: 1 Sugggested Bulb: T Tubular Socket Type: E26 Watts per Socket / Item: 60 / 60 Sasha Bikoff says her Miami Beach Wall Sconce was inspired by a 1980s Miami Vice vibe: "I keyed in on the colors, the nature, and the Deco revival architecture that is unique to the South Florida locale." The curvy pink sconce is made of wrought iron with a blush pink border that defines its Art Deco style. We offer several different fixtures in this family of products.