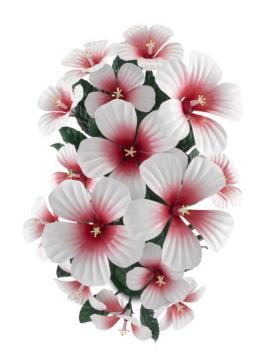

## Hibiscus Wall Sconce

5000-0171

(IS)

Overall: 20"h x 14"w x 6"d

Finish: Glossy White/Pink/Green Materials: Wrought Iron

Item Weight: 8 lb Number of Lights: 7 Sugggested Bulb: Halogen G4 Socket Type: G4

Watts per Socket / Item: 10 / 70

The tropical floral side of Miami Beach inspired the Hibiscus Wall Sconce in our Sasha Bikoff Collection. "It's my favorite flower," says the designer of the motif we've created from wrought iron in a mix of glossy white, pink, and green finishes. The floral sconce will be a bright pop of color in any space. We offer the Hibiscus in a number of designs.