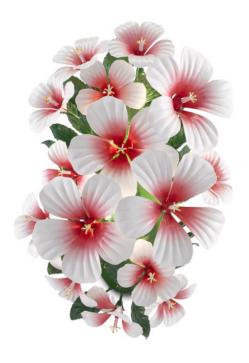

## Hibiscus Wall Sconce

5000-0171

(IS)

Overall: 20"h x 14"w x 6"d

Finish: Glossy White/Pink/Green Materials: Wrought Iron

Item Weight: 8 lb Number of Lights: 7 Sugggested Bulb: Halogen G4 Socket Type: G4

Watts per Socket / Item: 10 / 70

The tropical floral side of Miami Beach inspired the Hibiscus Wall Sconce in our Sasha Bikoff Collection. "It's my favorite flower," says the designer of the motif we've created from wrought iron in a mix of glossy white, pink, and green finishes. The floral sconce will be a bright pop of color in any space. We offer the Hibiscus in a number of designs.