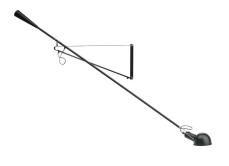

Technical and Product Description 265 wall lamp providing direct light. Lamp head rotates 360-degrees so light can

be aimed in various directions. Painted steel body, adjustable arm and reflector. Chrome-plated brass reflector support. Cast iron tapered counterweight. On/Off

switch on socket holder. Plug in power cord (length 80").