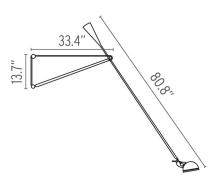

# FLOS 265, Black - Specification Sheet by Paolo Rizzatto, 1973

Mounting Ceiling and Wall

Lamp (Bulb) Description 1 x 9W A19 2700K Medium Base Frosted LED

Environment Indoor - Dry Location

Dimming Dimmable Finish Black

Technical and Product Description 265 wall lamp providing direct light. Lamp head rotates 360-degrees so light can

be aimed in various directions. Painted steel body, adjustable arm and reflector. Chrome-plated brass reflector support. Cast iron tapered counterweight. On/Off

switch on socket holder. Plug in power cord (length 80").

#### Electrical

Voltage 120

Switching ON/OFF Switch on the reflector head

IP Rating IP20

#### **Physical**

Cord Length (inches) 80" - Black
Construction Material Steel
Weight 13.2 lbs





AU030030 Black

### **Dimensional Image**



Certifications



։(Մ)

## Lamping (Bulb)



9W A19 2700K Medium Base Frosted LED