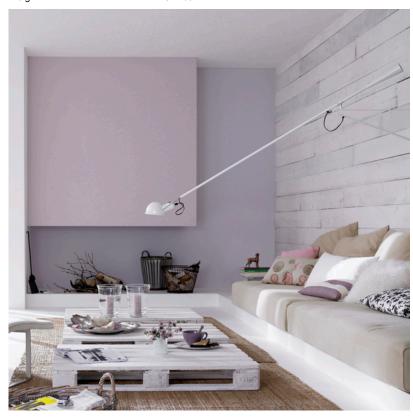

Technical and Product Description 265 wall lamp providing direct light. Lamp head rotates 360-degrees so light can

be aimed in various directions. Painted steel body, adjustable arm and reflector. Chrome-plated brass reflector support. Cast iron tapered counterweight. On/Off

switch on socket holder. Plug in power cord (length 80").