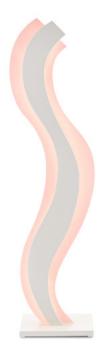

## Miami Beach Illuminated Floor Accessory

(IS)

Overall: 60"h x 16.25"w x 12"d

Finish: Blush Pink/White Materials: Wrought Iron

Item Weight: 28 lb
Number of Lights: 1
Sugggested Bulb: Integrated LED
Watts per Socket / Item: 45 / 45

Sasha Bikoff says her Miami Beach Interior Accessory with its Integrated LED was inspired by a 1980s Miami Vice vibe: "I keyed in on the colors, the nature, and the Deco revival architecture that is unique to the South Florida locale." The curvy pink accessory is made of wrought iron with a blush pink border that defines its Art Deco style. We also offer the Miami Beach as a wall sconce, a pendant, and a chandelier.