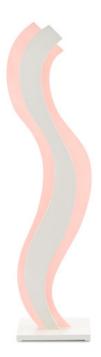

## Miami Beach Illuminated Floor Accessory

(IS)

Overall: 60"h x 16.25"w x 12"d

Finish: Blush Pink/White Materials: Wrought Iron

Item Weight: 28 lb
Number of Lights: 1
Sugggested Bulb: Integrated LED
Watts per Socket / Item: 45 / 45

Sasha Bikoff says her Miami Beach Interior Accessory with its Integrated LED was inspired by a 1980s Miami Vice vibe: "I keyed in on the colors, the nature, and the Deco revival architecture that is unique to the South Florida locale." The curvy pink accessory is made of wrought iron with a blush pink border that defines its Art Deco style. We also offer the Miami Beach as a wall sconce, a pendant, and a chandelier.