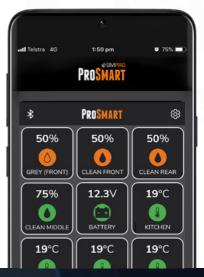

# **KEY FEATURES**

- Monitor vital parameters at your fingertips:
  - Water levels in your fresh or grey water tanks
  - Gas levels in your BBQ / propane bottles
  - Tyre pressure (TPMS)
  - Temperatures in the fridge, freezer or inside your vehicle
  - 12V battery charge
- Easy DIY installation
- Easy to use free app
- Connect up to 40 Bluetooth sensors
- Up to 4 mobile devices
- Up to 4 water tanks