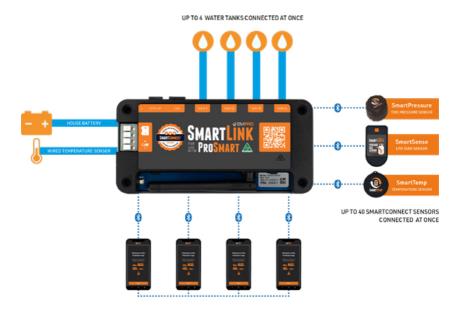

# **KEY FEATURES**

- Monitor vital parameters at your fingertips:
  - Water levels in your fresh or grey water tanks
  - Gas levels in your BBQ / propane bottles
  - Tyre pressure (TPMS)
  - Temperatures in the fridge, freezer or inside your vehicle
  - 12V battery charge
- Easy DIY installation
- Easy to use free app
- Connect up to 40 Bluetooth sensors
- Up to 4 mobile devices
- Up to 4 water tanks