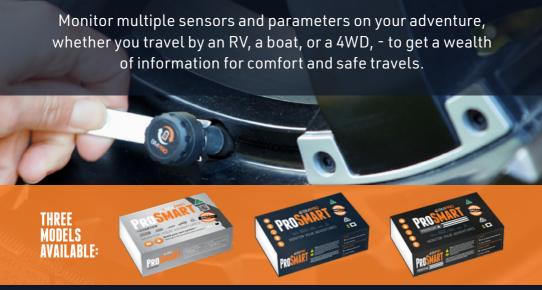

# PROSMART MONITOR YOUR ADVENTURES

# **KEY FEATURES**

- Monitor vital parameters at your fingertips:
  - Water levels in your fresh or grey water tanks
  - Gas levels in your BBQ / propane bottles
  - Tyre pressure (TPMS)
  - Temperatures in the fridge, freezer or inside your vehicle
  - 12V battery charge
- Easy DIY installation
- Easy to use free app
- Connect up to 40 Bluetooth sensors
- Up to 4 mobile devices
- Up to 4 water tanks