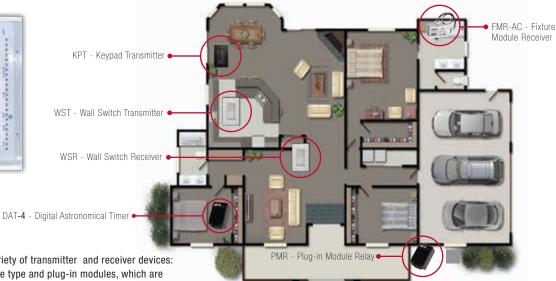

**OVERVIEW** 

It's simple. SimpleWorx consists of a variety of transmitter and receiver devices: timers, keypads, wire-in switches, fixture type and plug-in modules, which are super easy-to-install and program. Programming is accomplished by pushing a button on each device. One, two, three you're done!

# **TRANSMITTERS**

The Digital Astronomical Timer features four on/off settings; a specific time, sunset or sunrise with an offset. It also auto-adjusts for sunrise/sunset and Daylight Savings Time.

# Key Features

- Four Timer Events: Two On/Off Times
- Event Schedules: Dusk, Dawn (+/- 127 Min) or Specific time
- Determines Sunrise and Sunset daily and adjusts for Daylight Saving Time

**DAT-4** - Digital Astronomical Timer

# **KEYPAD**

**The Keypad Transmitters** provide control of four groups of receivers anywhere in your home. Each group can have one or multiple receivers.

# **RECEIVERS**

The Wall Switch Receiver, Plug-in Module Relay and Fixture Modules are remote on/off switches which can be controlled from any SimpleWorx transmitter without the need for control wires. Controlling wire-in or plug-in loads, such as landscape lighting transformers, water features, televisions, small motors, pumps, appliances up to a 15A load or lamps up to 800W has never been simpler.