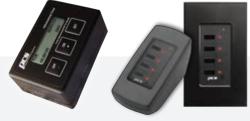

# **KEYPAD**

**The Keypad Transmitters** provide control of four groups of receivers anywhere in your home. Each group can have one or multiple receivers.

### **Key Features**

- · Capable of controlling four groups of SWX devices
- Each group may have one or more receivers

WSXR-15 - Wall Switch Transceiver -15A

KPT4 - Wall Mount Keypad Transmitter

**DKPT4** - Desktop Keypad Transmitter