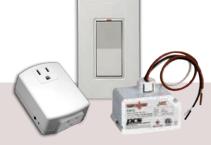

# **RECEIVERS**

The Wall Switch Receiver, Plug-in Module Relay and Fixture Modules are remote on/off switches which can be controlled from any SimpleWorx transmitter without the need for control wires. Controlling wire-in or plug-in loads, such as landscape lighting transformers, water features, televisions, small motors, pumps, appliances up to a 15A load or lamps up to 800W has never been simpler.

WSXR-15 - Wall Switch Transceiver -15A

PMR-AC - Plug-In Module Relay - 120V,15A

PMR-CC - Plug-In Module Relay - Contact,8A

FMR-AC - Fixture Module Receiver - 20A