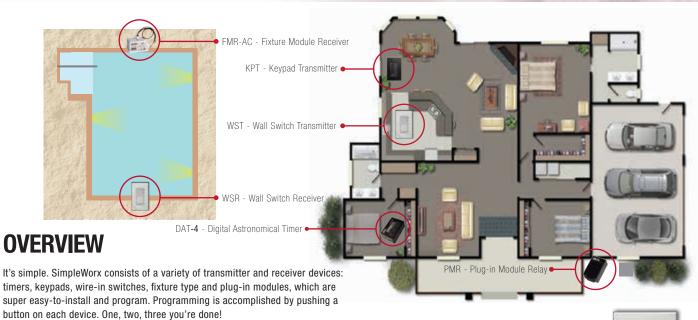

# **TRANSMITTERS**

The Digital Astronomical Timer features four on/off settings; a specific time, sunset or sunrise with an offset. It also auto-adjusts for sunrise/sunset and Daylight Savings Time.

## Key Features

- Four Timer Events: Two On/Off Times
- Event Schedules: Dusk, Dawn (+/- 127 Min) or Specific time
- Determines Sunrise and Sunset daily and adjusts for Daylight Saving Time

**DAT-4** - Digital Astronomical Timer

# **KEYPAD**

**The Keypad Transmitters** provide control of four groups of receivers anywhere in your home. Each group can have one or multiple receivers.

# **RECEIVERS**

The Wall Switch Receiver, Plug-in Module Relay and Fixture Modules are remote on/off switches which can be controlled from any SimpleWorx transmitter without the need for control wires. Controlling wire-in or plug-in loads, such as landscape lighting transformers, water features, televisions, small motors, pumps, appliances up to a 15A load or lamps up to 800W has never been simpler.

WSXR-15 - Wall Switch Transeceiver - 15A

PMR-AC - Plug-In Module Relay - 120V, 15A

PMR-CC - Plug-In Module Relay - Contact, 8A

FMR-AC - Fixture Module Receiver - up to 20A

19215 Parthenia Street, Ste D, Northridge, CA 91324