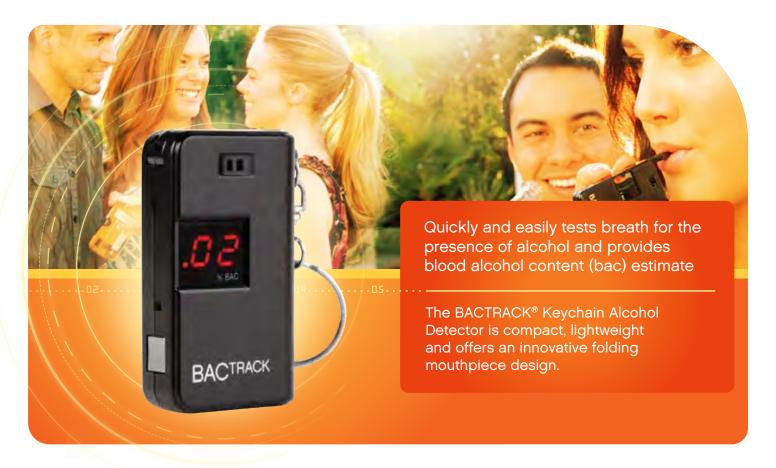

### breath alcohol detector

The BACTRACK® Keychain Alcohol Detector is one of the smallest breathalyzers ever designed. It uses an advanced alcohol sensor to quickly and easily estimate a user's Blood Alcohol Content (BAC). Simply blow through the flip-up mouthpiece and an estimate of BAC is displayed in under 5 seconds - it's that easy! Take it anywhere and test anyone. Learn how drinking alcohol affects your Blood Alcohol Content and always make smart, informed decisions.

### The BACTRACK® Keychain Alcohol Detector – Compact Design with Advanced Features. Perfect for Those On The Go.

The BACTRACK® Keychain Alcohol Detector is a handheld, battery-operated breathalyzer that quickly and easily screens for the presence of alcohol. Every test provides a BAC estimate using advanced alcohol sensing technology.