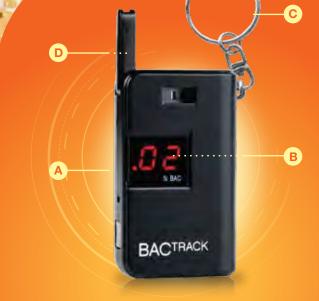

#### PRODUCT SPECIFICATIONS

- A Wide Test Range results displayed from 0.00 0.40 %BAC.
- B Easy-to-read two digit LED display. Test results are displayed in an easily recognized format.
- C Compact Design Small enough to fit inside a purse or pocket and can be used as a keychain.
- D Innovative Folding Mouthpiece Maximizes portability and ease of use. Three optional mouthpieces also included for multiple users.