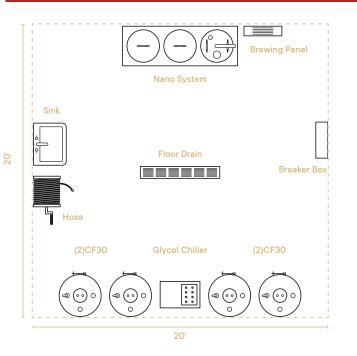

## **SPIKE 1BBL NANO BREWERY**

| Spike 1bbl | Product Costs      | SS 3bbl      |
|------------|--------------------|--------------|
| \$17,500   | Brewhouse          | \$43,995     |
| Included   | HLT                | \$2,300      |
| \$8,000    | 4 Fermenters       | \$24,795     |
| \$2,000    | Glycol Chiller     | \$5,198      |
| \$27,500   | Total              | \$76,289     |
| Spike 1bbl | Extra Costs        | SS 3bbl      |
| \$750      | Electrical Install | \$1,000*     |
| Free       | Shipping (Est)     | \$1,500      |
| By Hand    | Installation       | By Machine** |