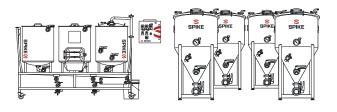

## **BREWING SYSTEMS COMPARED**

## **S SPIKE**

## **SPIKE 1BBL NANO BREWERY**

| Spike 1bbl | Product Costs      | SS 3bbl      |
|------------|--------------------|--------------|
| \$17,500   | Brewhouse          | \$43,995     |
| Included   | HLT                | \$2,300      |
| \$8,000    | 4 Fermenters       | \$24,795     |
| \$2,000    | Glycol Chiller     | \$5,198      |
| \$27,500   | Total              | \$76,289     |
| Spike 1bbl | Extra Costs        | SS 3bbl      |
| \$750      | Electrical Install | \$1,000*     |
| Free       | Shipping (Est)     | \$1,500      |
| By Hand    | Installation       | By Machine** |

## **SS BREWTECH 3BBL BREWERY**

\$17,500/500bbls = \$35/bbl \$44,000/875bbls = \$50/bbl

1