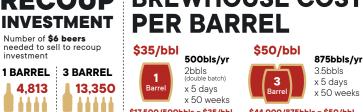

## **SS BREWTECH 3BBL BREWERY**

\$17,500/500bbls = \$35/bbl \$44,000/875bbls = \$50/bbl

1