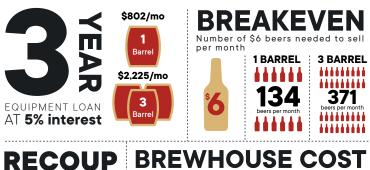

| SS 3bbl      |
|------------|--------------------|--------------|
| \$17,500   | Brewhouse          | \$43,995     |
| Included   | HLT                | \$2,300      |
| \$8,000    | 4 Fermenters       | \$24,795     |
| \$2,000    | Glycol Chiller     | \$5,198      |
| \$27,500   | Total              | \$76,289     |
| Spike 1bbl | Extra Costs        | SS 3bbl      |
| \$750      | Electrical Install | \$1,000*     |
| Free       | Shipping (Est)     | \$1,500      |
| By Hand    | Installation       | By Machine** |

\* If building has 3 phase. If not, 3 phase install can cost as much as \$8,000. \*\* SS fermenters won't fit through standard doorways - costs can range depending on building. Spike fermenters will fit through standard doorways.



## **SS BREWTECH 3BBL BREWERY**







\$17,500/500bbls = \$35/bbl \$44,000/875bbls = \$50/bbl



1