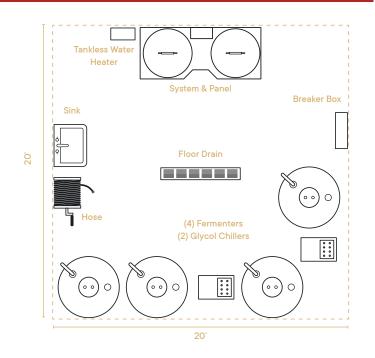

## **SS BREWTECH 3BBL BREWERY**

\$17,500/500bbls = \$35/bbl \$44,000/875bbls = \$50/bbl

1