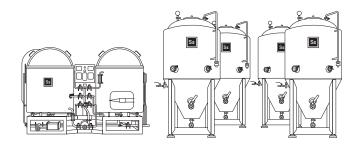

## **SS BREWTECH 3BBL BREWERY**

\$17,500/500bbls = \$35/bbl \$44,000/875bbls = \$50/bbl

1