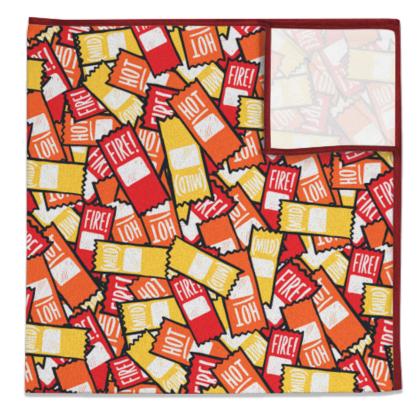

## Description

- Made in USA
- Full-color sublimation
- 12" x 12"
- Single-sided
- Finely finished with a pearled edge
- Fabric: Recycled polyester twill

## Details

The pearled edge on our pocket squares is heavy threading that prevents fraying, helps provide structure, and adds a complementary accent color.

We cannot accommodate specific color pearled edge requests for orders below 50 pocket squares.