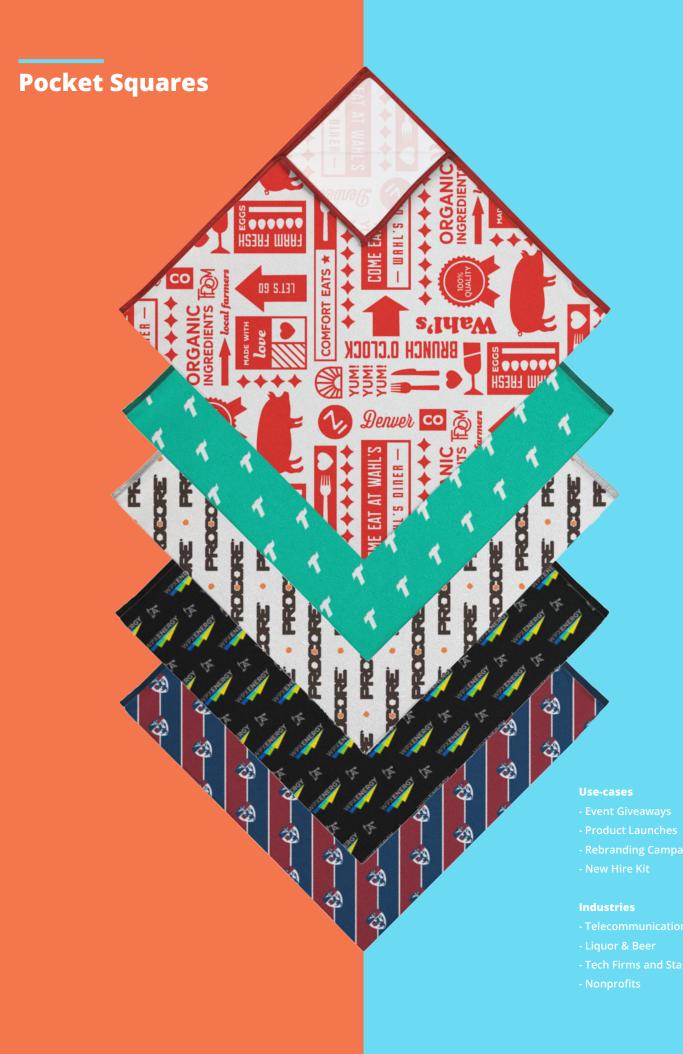

## **Pocket Squares**

(4T2V) **QTY** 1-49 50-99 100-499 500-999 1000-2499 2500+ **PRICE** \$15 \$12 \$11 \$10 \$8.50 \$7

## Description

- Made in USA
- Full-color sublimation
- 12" x 12"
- Single-sided
- Finely finished with a pearled edge
- Fabric: Recycled polyester twill