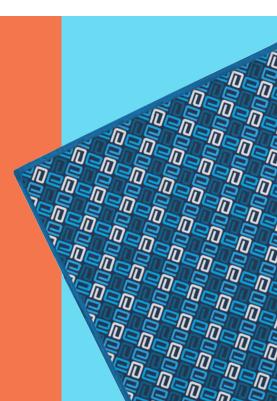

## Description

- Made in USA
- Full-color sublimation
- 12" x 12"
- Single-sided
- Finely finished with a pearled edge
- Fabric: Recycled polyester twill