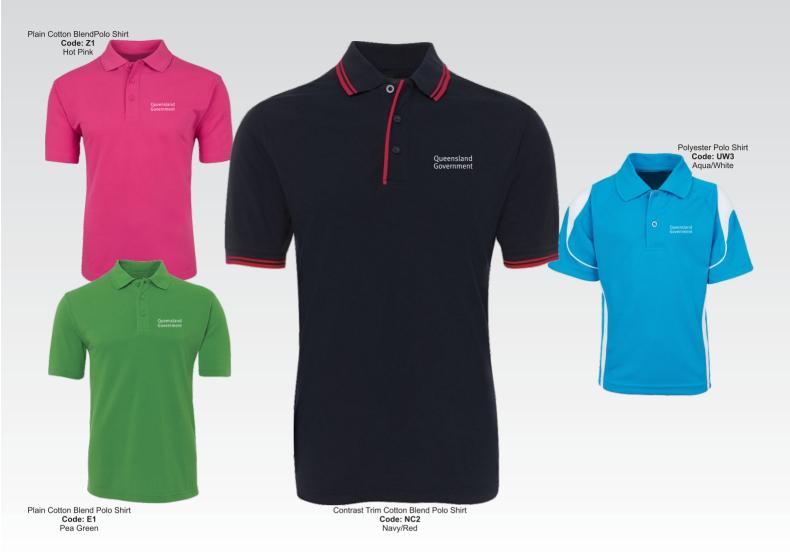

## **COTTON BLEND POLO SHIRT**

Standard Comfort Fit - made from easy care poly-cotton fabric

CODE: B1 LADIES/MENS BLACK

LADIES/MENS WHITE

CODE: Y1 **MFNS** 

CODE: C1 LADIES/MENS

CODE: 01 **MFNS** ORANGE

CODE: P1 LADIES/MENS PURPI F

CODE: L1 LADIES/MENS LIGHT BLUE

CODE: N1 LADIES/MENS NAVY

CODE: R1 LADIES/MENS ROYAL

CODE: X1 LADIES ONLY

CODE: E1 LADIES/MENS PEA GREEN

CODE: J1 LADIES/MENS JADE

CODE: Z1 LADIES/MENS HOT PINK

CODE: A1 LADIES/MENS **KELLY GREEN** 

### COLO

CODE: BW2 LADIES/MENS **BLACK/WHITE** 

CODE: BC2 LADIES/MENS BLACK/RED

CODE: BU2 BLACK/AQUA

CODE: BE2 BLACK/PEA GREEN RED/WHITE

CODE: CW2 LADIES/MENS

CODE: WN2 LADIES/MENS WHITE/NAVY

CODE: RW2 LADIES/MENS ROYAL/WHITE

LADIES/MENS **MENS** NAVY/WHITE NAVY/GOLD

CODE: NC2 **MENS** NAVY/RED

CODE: MW2 MAROON/WHITE

CODE: NF2 MENS ONLY NAVY/GREEN

CODE: FY2 MENS ONLY BOTTLE GREEN/GOLD

CODE: GB2 MENS ONLY GREY/BLACK

MENS ONLY **BLACK/ORANGE** 

### POLYESTER COLOURS

CODE: UW3 LADIES/MENS AQUA/WHITE

CODE: BU3 LADIES/MENS BLACK/AQUA

CODE: BE3 LADIES/MENS BLACK/PEA GREEN

CODE: BC3 LADIES/MENS BLACK/RED

CODE: BW3 LADIES/MENS BLACK/WHITE

CODE: NW3 LADIES/MENS NAVY/WHITE