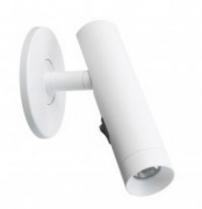

## THIRTY EIGHT

ADJUSTABLE WALL LIGHT

A combination of good looks, build quality, energy efficiency, and space saving design. The Thirty-Eight wall light, no matter where you put it, its adjustable design is sure to come in handy – direct the beam towards your book, Kindle, or other favourite pre-bed pastime, or point it out into the room for a softer, more diffused light.

## **SPECIFICATIONS**

| DIMENSIONS (mm)   | H125*W30mm                                    |
|-------------------|-----------------------------------------------|
| MOUNTING (mm)     | D75mm                                         |
| COLOUR/FINISH     | White                                         |
| MATERIAL/S        | Metal                                         |
| WATTAGE MAX (W)   | 3W                                            |
| INPUT VOLTAGE (V) | 220-240V AC                                   |
| сст (к)           | 3000K                                         |
| CRI               | 80+                                           |
| LUMENS (lm)       | 240lm                                         |
| LIGHT QUANTITY    |                                               |
| DIMMABLE          | No                                            |
| IP RATING         | IP20                                          |
| WARRANTY          | 36 months                                     |
| ADDITONAL NOTES   | - Supplied with LED driver externally mounted |