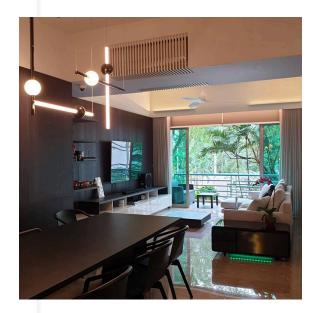

## TUBE MINIMALIST LED PENDANT

The Tube brings excitement, comfort and adapts seamlessly to the geometry of any domestic or commercial space providing a touch of magic and considerably improving ambience

Characterised by its slender, elongated minimal design, shown in beautiful polished brass finish. A standard drop of 500cm (adjustable) makes this ideal for spaces requiring more task specific lighting, but it still provides intimate ambience for areas like dining tables or islands. It captures the classic linear design and infuses a sophistication and ultra modern charm, that brings the tube above the rest.