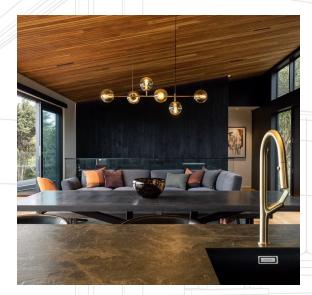

## **SPARK** 6 LIGHT LINEAR PENDANT

Clean lines, pure colour, no mess, lots of light and open spaces are the key characteristics of a minimal space. This applies for the choice of lighting to best work well with the space. As shown here in a private residence, a simple linear 'Spark' design, in satin brass with smoke glass sets the scene perfectly.