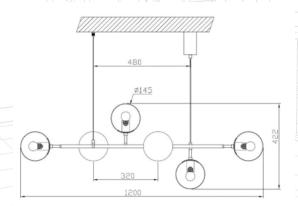

## **SPECIFICATIONS**

| DIMENSIONS        | L1200xH420mm                                                                                                |
|-------------------|-------------------------------------------------------------------------------------------------------------|
| MOUNT             | Surface Mounted                                                                                             |
| LIGHT SOURCE      | 6 x E27                                                                                                     |
| SUSPENSION        | 2700mm                                                                                                      |
| BEAM ANGLE        | 340°                                                                                                        |
| WATTAGE           | Max 9W LED                                                                                                  |
| VOLTAGE           | 220-240V AC                                                                                                 |
| COLOUR TEMP       |                                                                                                             |
| LUMEN OUTPUT      |                                                                                                             |
| CRI               |                                                                                                             |
| DIMMABLE          | Yes                                                                                                         |
| LIFESPAN          | 50,000 hours                                                                                                |
| WARRANTY          | 12 months (Included from date of purchase)                                                                  |
| IP RATING         | IP20 indoor rated                                                                                           |
| MATERIAL/S        | Aluminium & Glass                                                                                           |
| AVAILABLE COLOURS | Brushed Brass Body<br>Smoke/Amber/Opal Glass                                                                |
| NOTES             | Suspension is adjustable on site     -Custom colours, drops or other requirements, feel free to contact us. |