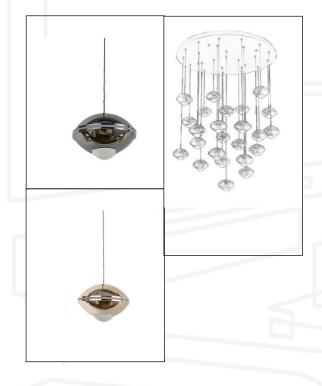

## **SOUCOUPE**24 LIGHT CLUSTER HALO PENDANT

The Soucoupe, French for 'Saucer' brings excitement, comfort and adapts seamlessly to the geometry of any domestic or commercial space providing a touch of magic and considerably improving ambiance.

Characterised by its contemporary circular design, with dual light beam, directly below and 360 around the equator. A standard drop of 5000mm makes this ideal for spaces with high ceilings such as entryways, voids, kitchen islands, dining tables and stairwells.

Available in pearl black or gold

| NAME             | MODEL                   | COLOUR      |
|------------------|-------------------------|-------------|
| SOUCOUPE 24 PBK  | ZL-20723-24A-WW-PBK     | Pearl Black |
| SOUCOUPE 24 PGD  | ZL-20723-24A-WW-PGD     | Pearl Gold  |
| SOUCOUPE 24L MIX | ZL-20723-24A-WW-PBK-PGD | Mix         |