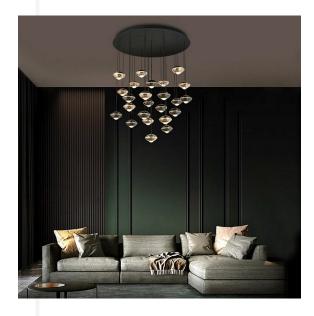

## **SOUCOUPE**24 LIGHT CLUSTER HALO PENDANT

The Soucoupe, French for 'Saucer' brings excitement, comfort and adapts seamlessly to the geometry of any domestic or commercial space providing a touch of magic and considerably improving ambiance.

Characterised by its contemporary circular design, with dual light beam, directly below and 360 around the equator. A standard drop of 5000mm makes this ideal for spaces with high ceilings such as entryways, voids, kitchen islands, dining tables and stairwells.

Available in pearl black or gold

| NAME             | MODEL                   | COLOUR      |
|------------------|-------------------------|-------------|
| SOUCOUPE 24 PBK  | ZL-20723-24A-WW-PBK     | Pearl Black |
| SOUCOUPE 24 PGD  | ZL-20723-24A-WW-PGD     | Pearl Gold  |
| SOUCOUPE 24L MIX | ZL-20723-24A-WW-PBK-PGD | Mix         |