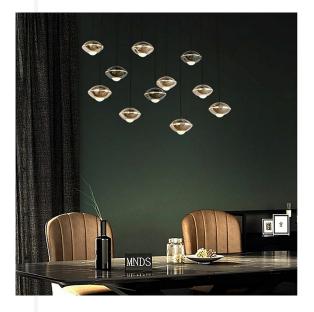

## SOUCOUPE 11 LIGHT CLUSTER HALO PENDANT

The Soucoupe, French for 'Saucer' brings excitement, comfort and adapts seamlessly to the geometry of any domestic or commercial space providing a touch of magic and considerably improving ambiance.

Characterised by its contemporary circular design, with dual light beam, directly below and 360 around the equator. A standard drop of 5000mm makes this ideal for spaces with high ceilings such as entryways, voids and stairwells.

Available in pearl black or gold