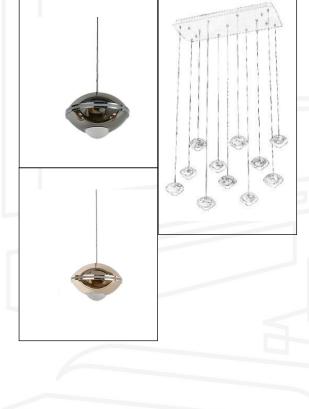

## SOUCOUPE 11 LIGHT CLUSTER HALO PENDANT

The Soucoupe, French for 'Saucer' brings excitement, comfort and adapts seamlessly to the geometry of any domestic or commercial space providing a touch of magic and considerably improving ambiance.

Characterised by its contemporary circular design, with dual light beam, directly below and 360 around the equator. A standard drop of 5000mm makes this ideal for spaces with high ceilings such as entryways, voids and stairwells.

Available in pearl black or gold