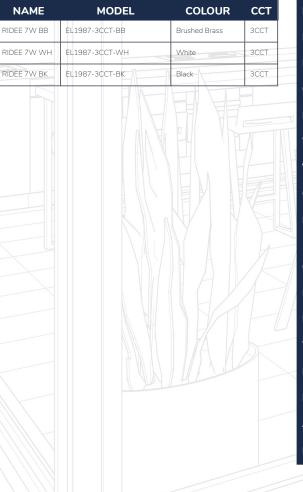

## SPECIFICATIONS

|  | DIMENSIONS        | Ø137mm x H88mm                               |    |
|--|-------------------|----------------------------------------------|----|
|  | MOUNT             | Surface Mounted                              | _  |
|  | LIGHT SOURCE      | SMD                                          |    |
|  | CHIP TYPE         | Epistar                                      |    |
|  | BEAM ANGLE        | 360°                                         | _  |
|  | WATTAGE           | 7W                                           | _  |
|  | VOLTAGE           | 220-240V AC                                  |    |
|  | COLOUR TEMP       | 3000K/4000K/5500K                            |    |
|  | LUMEN OUTPUT      | 3000K: 429lm<br>4000K: 470lm<br>5500K: 471lm |    |
|  | CRI               | 90+                                          |    |
|  | DIMMABLE          | Non dimmabe                                  |    |
|  | LIFESPAN          | 40,000 hours                                 | _  |
|  | WARRANTY          | 12 months (Included from date of purchase    | e) |
|  | IP RATING         | IP65 outdoor rated                           | /  |
|  | MATERIAL/S        | Solid Glass + Alumium backplate              | <  |
|  | AVAILABLE COLOURS | Brushed Brass / White / Black                |    |
|  | NOTES             | Fitting can be used indoors / outdoors       | _  |
|  |                   |                                              |    |