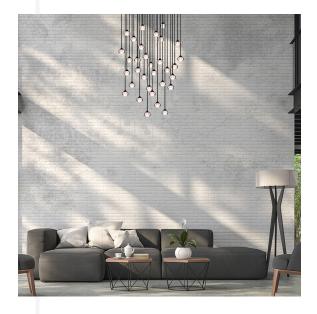

## RAINDROP 32 LIGHT SUSPENSION

From the vast sky, raindrops are the purest state of water. Water gives life to all things, and benefits everything without dispute. Multiple glass processes gives light more room for imagination.

The raindrop collection is destined for high end luxury residences. Large voids and high ceilings are ideal locations for this impressive modern statement piece.

Available in 4 different sizes to suit a wide variety of homes and spaces.

LED's shine through handmade glass diffusers creating a bright yet sleek look.

| NAME        | MODEL                 | COLOUR | сст   |
|-------------|-----------------------|--------|-------|
| RAINDROP 32 | ZL-2059-32A-BK-<br>WW | Black  | 3000K |