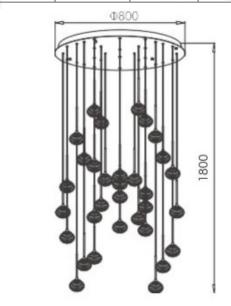

The raindrop collection is destined for high end luxury residences. Large voids and high ceilings are ideal locations for this impressive modern statement piece.

Available in 4 different sizes to suit a wide variety of homes and spaces.

## **SPECIFICATIONS**

| DIMENSIONS        | Ø85*H230MM<br>(pendant light light only)                    |  |
|-------------------|-------------------------------------------------------------|--|
| SUSPENSION DROP   | 1800mm (adjustable on site by electrician)                  |  |
| CEILING MOUNT     | Round surface mounted<br>ø80*H53mm                          |  |
| LIGHT SOURCE      | Proprietary LED, replacements available from zlights        |  |
| CHIP TYPE         | SMD                                                         |  |
| BEAM ANGLE        | 360°                                                        |  |
| WATTAGE           | 96W                                                         |  |
| VOLTAGE           | 220-240V AC                                                 |  |
| COLOUR TEMP       | 3000K                                                       |  |
| LUMEN OUTPUT      | 6720lm                                                      |  |
| CRI               | 90                                                          |  |
| DIMMABLE          | No                                                          |  |
| LIFESPAN          | 50,000 hours                                                |  |
| WARRANTY          | 36 months (Included from date of purchase)                  |  |
| IP RATING         | IP20 indoor rated                                           |  |
| MATERIAL/S        | Metal body + Hand-made glass shade + Metal ceiling<br>mount |  |
| AVAILABLE COLOURS | Black                                                       |  |