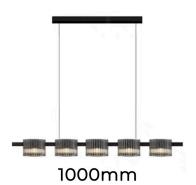

## **XSMALL LINEAR PENDANT SERIES**

The Onda creates a stunning centerpiece for any room. The adjustable drop ensures that you can customize the lighting to suit your preferences. A perfect statement for low and high ceilings.

## **SPECIFICATIONS**

| DIMENSIONS (mm)    | L1000*H85mm                                                                                                                                |  |
|--------------------|--------------------------------------------------------------------------------------------------------------------------------------------|--|
| SUSPENSION (mm)    | 4000mm                                                                                                                                     |  |
| MOUNTING SIZE (mm) | L500*H40mm                                                                                                                                 |  |
| COLOUR/FINISH      | Black + Smoke Brushed Brass + Smoke Polished Brass + Smoke                                                                                 |  |
| MATERIAL/S         | Metal + Rippled Glass                                                                                                                      |  |
| WATTAGE MAX (W)    | 15W                                                                                                                                        |  |
| INPUT VOLTAGE (V)  | 220-240V AC                                                                                                                                |  |
| CRI                | 80+                                                                                                                                        |  |
| LUMENS (Im)        | 1250lm                                                                                                                                     |  |
| COLOUR TEMP (K)    | 3000K/4000K/6000K                                                                                                                          |  |
| DIMMABLE           | Yes                                                                                                                                        |  |
| IP RATING          | IP20                                                                                                                                       |  |
| WARRANTY           | 24 months                                                                                                                                  |  |
| ADDITONAL NOTES    | - 4000K / 6000K available upon request,<br>- Triac dimmable (leading/trailing)<br>- DALI optional<br>- If out of stock requires 8-10 weeks |  |