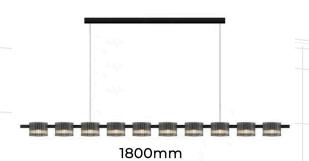

## **SPECIFICATIONS**

| DIMENSIONS (mm)    | L1800*H85mm                                                                                                                                |  |
|--------------------|--------------------------------------------------------------------------------------------------------------------------------------------|--|
| SUSPENSION (mm)    | 4000mm                                                                                                                                     |  |
| MOUNTING SIZE (mm) | L900*H40mm                                                                                                                                 |  |
| COLOUR/FINISH      | Black + Smoke<br>Brushed Brass + Smoke<br>Polished Brass + Smoke                                                                           |  |
| MATERIAL/S         | Metal + Rippled Glass                                                                                                                      |  |
| WATTAGE MAX (W)    | 30W                                                                                                                                        |  |
| INPUT VOLTAGE (V)  | 220-240V AC                                                                                                                                |  |
| CRI                | 80+                                                                                                                                        |  |
| LUMENS (Im)        | 2350lm                                                                                                                                     |  |
| COLOUR TEMP (K)    | 3000K/4000K/6000K                                                                                                                          |  |
| DIMMABLE           | Yes                                                                                                                                        |  |
| IP RATING          | IP20                                                                                                                                       |  |
| WARRANTY           | 24 months                                                                                                                                  |  |
| ADDITONAL NOTES    | - 4000K / 6000K available upon request.<br>- Triac dimmable (leading/trailing)<br>- DALI optional<br>- If out of stock requires 8-10 weeks |  |