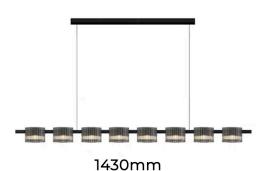

## MEDIUM LINEAR PENDANT SERIES

The Onda creates a stunning centerpiece for any room. The adjustable drop ensures that you can customize the lighting to suit your preferences. A perfect statement for low and high ceilings.

## **SPECIFICATIONS**

| DIMENSIONS (mm)    | L1430*H85mm                                                                                                                                |  |
|--------------------|--------------------------------------------------------------------------------------------------------------------------------------------|--|
| SUSPENSION (mm)    | 4000mm                                                                                                                                     |  |
| MOUNTING SIZE (mm) | L715*H40mm                                                                                                                                 |  |
| COLOUR/FINISH      | Black + Smoke Brushed Brass + Smoke Polished Brass + Smoke                                                                                 |  |
| MATERIAL/S         | Metal + Rippled Glass                                                                                                                      |  |
| WATTAGE MAX (W)    | 24W                                                                                                                                        |  |
| INPUT VOLTAGE (V)  | 220-240V AC                                                                                                                                |  |
| CRI                | 80+                                                                                                                                        |  |
| LUMENS (Im)        | 1950lm                                                                                                                                     |  |
| COLOUR TEMP (K)    | 3000K/4000K/6000K                                                                                                                          |  |
| DIMMABLE           | Yes                                                                                                                                        |  |
| IP RATING          | IP20                                                                                                                                       |  |
| WARRANTY           | 24 months                                                                                                                                  |  |
| ADDITONAL NOTES    | - 4000K / 6000K available upon request.<br>- Triac dimmable (leading/trailing)<br>- DALI optional<br>- If out of stock requires 8-10 weeks |  |