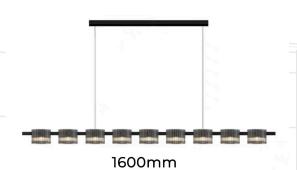

## LARGE LINEAR PENDANT SERIES

The Onda creates a stunning centerpiece for any room. The adjustable drop ensures that you can customize the lighting to suit your preferences. A perfect statement for low and high ceilings.

## **SPECIFICATIONS**

| DIMENSIONS (mm)    | L1600*H85mm                                                                                                                                |  |
|--------------------|--------------------------------------------------------------------------------------------------------------------------------------------|--|
| SUSPENSION (mm)    | 4000mm                                                                                                                                     |  |
| MOUNTING SIZE (mm) | L800*H40mm                                                                                                                                 |  |
| COLOUR/FINISH      | Black + Smoke Brushed Brass + Smoke Polished Brass + Smoke                                                                                 |  |
| MATERIAL/S         | Metal + Rippled Glass                                                                                                                      |  |
| WATTAGE MAX (W)    | 27W                                                                                                                                        |  |
| INPUT VOLTAGE (V)  | 220-240V AC                                                                                                                                |  |
| CRI                | 80+                                                                                                                                        |  |
| LUMENS (Im)        | 2150lm                                                                                                                                     |  |
| COLOUR TEMP (K)    | 3000K/4000K/6000K                                                                                                                          |  |
| DIMMABLE           | Yes                                                                                                                                        |  |
| IP RATING          | IP20                                                                                                                                       |  |
| WARRANTY           | 24 months                                                                                                                                  |  |
| ADDITONAL NOTES    | - 4000K / 6000K available upon request.<br>- Triac dimmable (leading/trailing)<br>- DALI optional<br>- If out of stock requires 8-10 weeks |  |