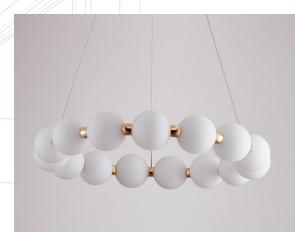

## MYSA 500 LUXE HALO PENDANT

The circle, a shape that has carried on with humanity through millennia, often functioning as a simple motif for timeless silhouettes. A cohesiveness exists in the repetition of forms, through its circular 80mm opal shades and its general framework.

The Mysa provides minimalist contemporary lighting fit for residential and commercial settings. Available in sizes ranging from 330-1000mm, with various accent colours and suspension options available.