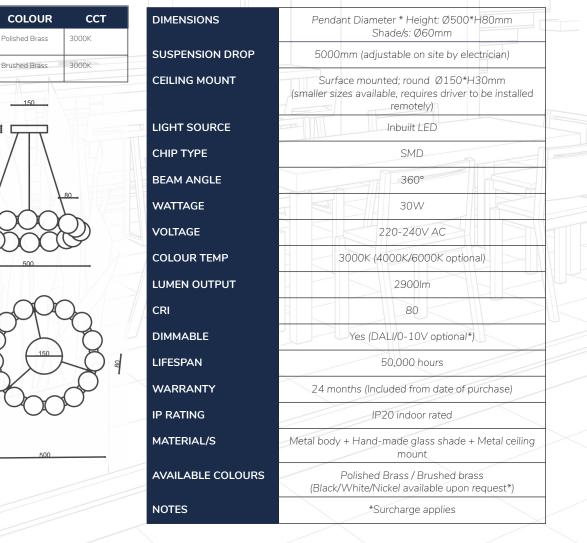

NAME

MYSA 500 PB

MYSA 500 BB





MODEL

ZL-4201-P500-

ZL-4201-P500-WW-BB

g

WW-PB

## MYSA 500 LUXE HALO PENDANT



The circle, a shape that has carried on with humanity through millennia, often functioning as a simple motif for timeless silhouettes. A cohesiveness exists in the repetition of forms, through its circular 80mm opal shades and its general framework.

The Mysa provides minimalist contemporary lighting fit for residential and commercial settings. Available in sizes ranging from 330-1000mm, with various accent colours and suspension options available.



## SPECIFICATIONS





## ZLIGHTS (BRANDS CO PTY LTD)

(02) 7202 2239 | orders@zlights.com.au | www.zlights.com.au Suite 301A 12-14 Ormonde Parade, Hurstville NSW 2220, Australia Suite 89 / 52 Connells Point Road, South Hurstville NSW 2221, Australia ABN 54 642 974 801