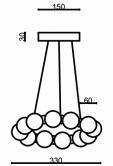

## **SPECIFICATIONS**

| DIMENSIONS        | Pendant Diameter * Height: Ø330*H60mm<br>Shade/s: Ø60mm                                                     |
|-------------------|-------------------------------------------------------------------------------------------------------------|
| SUSPENSION DROP   | 5000mm (adjustable on site by electrician)                                                                  |
| CEILING MOUNT     | Surface mounted; round Ø150*H30mm<br>(smaller sizes available, requires driver to be installed<br>remotely) |
| LIGHT SOURCE      | Inbuilt LED                                                                                                 |
| CHIP TYPE         | SMD                                                                                                         |
| BEAM ANGLE        | 360°                                                                                                        |
| WATTAGE           | 24W                                                                                                         |
| VOLTAGE           | 220-240V AC                                                                                                 |
| COLOUR TEMP       | 3000K (4000K/6000K optional)                                                                                |
| LUMEN OUTPUT      | 2400lm                                                                                                      |
| CRI               | 80                                                                                                          |
| DIMMABLE          | Yes (DALI/0-10V optional*)                                                                                  |
| LIFESPAN          | 50,000 hours                                                                                                |
| WARRANTY          | 24 months (Included from date of purchase)                                                                  |
| IP RATING         | IP20 indoor rated                                                                                           |
| MATERIAL/S        | Metal body + Hand-made glass shade + Metal ceiling<br>mount                                                 |
| AVAILABLE COLOURS | Polished Brass / Brushed brass<br>(Black/White/Nickel available upon request*)                              |
| NOTES             | *Surcharge applies                                                                                          |