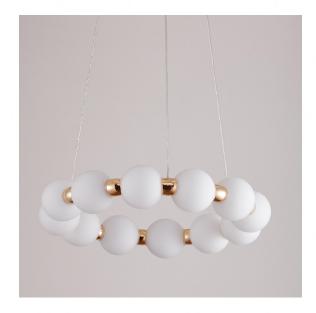

## **MYSA** 330 LUXE HALO PENDANT

The circle, a shape that has carried on with humanity through millennia, often functioning as a simple motif for timeless silhouettes. A cohesiveness exists in the repetition of forms, through its circular 80mm opal shades and its general framework.

The Mysa provides minimalist contemporary lighting fit for residential and commercial settings. Available in sizes ranging from 330-1000mm, with various accent colours and suspension options avaiable.

## **SPECIFICATIONS**

| DIMENSIONS        | Pendant Diameter * Height: Ø330*H60mm<br>Shade/s: Ø60mm                                                     |
|-------------------|-------------------------------------------------------------------------------------------------------------|
| SUSPENSION DROP   | 5000mm (adjustable on site by electrician)                                                                  |
| CEILING MOUNT     | Surface mounted; round Ø150*H30mm<br>(smaller sizes available, requires driver to be installed<br>remotely) |
| LIGHT SOURCE      | Inbuilt LED                                                                                                 |
| CHIP TYPE         | SMD                                                                                                         |
| BEAM ANGLE        | 360°                                                                                                        |
| WATTAGE           | 24W                                                                                                         |
| VOLTAGE           | 220-240V AC                                                                                                 |
| COLOUR TEMP       | 3000K (4000K/6000K optional)                                                                                |
| LUMEN OUTPUT      | 2400lm                                                                                                      |
| CRI               | 80                                                                                                          |
| DIMMABLE          | Yes (DALI/0-10V optional*)                                                                                  |
| LIFESPAN          | 50,000 hours                                                                                                |
| WARRANTY          | 24 months (Included from date of purchase)                                                                  |
| IP RATING         | IP20 indoor rated                                                                                           |
| MATERIAL/S        | Metal body + Hand-made glass shade + Metal ceiling<br>mount                                                 |
| AVAILABLE COLOURS | Polished Brass / Brushed brass<br>(Black/White/Nickel available upon request*)                              |
| NOTES             | *Surcharge applies                                                                                          |