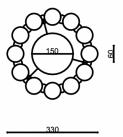

## **SPECIFICATIONS**

| DIMENSIONS        | Pendant Diameter * Height: Ø330*H60mm<br>Shade/s: Ø60mm                                                     |
|-------------------|-------------------------------------------------------------------------------------------------------------|
| SUSPENSION DROP   | 5000mm (adjustable on site by electrician)                                                                  |
| CEILING MOUNT     | Surface mounted; round Ø150*H30mm<br>(smaller sizes available, requires driver to be installed<br>remotely) |
| LIGHT SOURCE      | Inbuilt LED                                                                                                 |
| CHIP TYPE         | SMD                                                                                                         |
| BEAM ANGLE        | 360°                                                                                                        |
| WATTAGE           | 24W                                                                                                         |
| VOLTAGE           | 220-240V AC                                                                                                 |
| COLOUR TEMP       | 3000K (4000K/6000K optional)                                                                                |
| LUMEN OUTPUT      | 2400lm                                                                                                      |
| CRI               | 80                                                                                                          |
| DIMMABLE          | Yes (DALI/0-10V optional*)                                                                                  |
| LIFESPAN          | 50,000 hours                                                                                                |
| WARRANTY          | 24 months (Included from date of purchase)                                                                  |
| IP RATING         | IP20 indoor rated                                                                                           |
| MATERIAL/S        | Metal body + Hand-made glass shade + Metal ceiling<br>mount                                                 |
| AVAILABLE COLOURS | Polished Brass / Brushed brass<br>(Black/White/Nickel available upon request*)                              |
| NOTES             | *Surcharge applies                                                                                          |