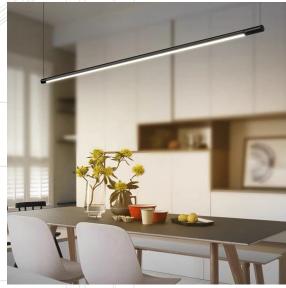

## **MINIMA 1500 LINEAR PENDANT**

When off, Lit looks like a suspended sculpture, a minimal tube made precious by the reflections that play on the PMMA diffuser. When lit, the lamp reveals a bright, cool and gentle soul.

## **SPECIFICATIONS**

| DIMENSIONS (mm)    |                                                                                                 | L1560*H30mm |  |
|--------------------|-------------------------------------------------------------------------------------------------|-------------|--|
| SUSPENSION (mm)    | 1800mm                                                                                          |             |  |
| MOUNTING SIZE (mm) |                                                                                                 | D56*H165mm  |  |
| COLOUR/FINISH      | Black                                                                                           |             |  |
| MATERIAL/S         | Metal + PMMA diffuser                                                                           |             |  |
| WATTAGE MAX (W)    | 30W                                                                                             |             |  |
| INPUT VOLTAGE (V)  | 220-240V AC                                                                                     |             |  |
| CRI                | T T                                                                                             | 82          |  |
| LUMENS (lm)        |                                                                                                 | 1500lm      |  |
| COLOUR TEMP (K)    |                                                                                                 | 4000K       |  |
| DIMMABLE           | -                                                                                               | Yes         |  |
| IP RATING          | IP20                                                                                            |             |  |
| WARRANTY           | 212 months                                                                                      |             |  |
| ADDITONAL NOTES    | - Triac dimmable (leading/trailing)<br>- DALI optional<br>- If out of stock requires 8-10 weeks |             |  |