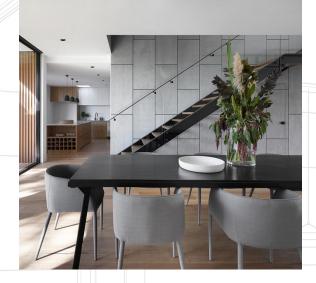

## MAG **3000 RECESSED LINEAR**

Crafted out of solid aluminium, creating the perfect slimline feature light for modern minimalists. Featuring minimalistic recessed magnetic track allowing various lights to be mounted, tailoring the light fitting to your space.