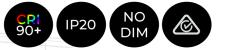

## SPECIFICATIONS

| SIONS        | Profile: W39 x H76mm<br>Length: 2000mm                                        |  |
|--------------|-------------------------------------------------------------------------------|--|
|              | (longer lengths available up to 10000mm, requires additional connections)     |  |
| G MOUNT      | Recessed                                                                      |  |
| NOTES        | Comes supplied with<br>3 x 543mm 30W Modules<br>(additonal modules avaialble) |  |
| SOURCE       | Inbuilt LED Osram                                                             |  |
| YPE          | СОВ                                                                           |  |
| ANGLE        | 36°                                                                           |  |
| \GE          | 30W/Module                                                                    |  |
| GE           | 220-240V AC                                                                   |  |
| IR TEMP      | 3000K Standard (4000K/6000K optional)                                         |  |
| OUTPUT       | 2900lm                                                                        |  |
|              | 90+                                                                           |  |
| BLE          | Non dimming                                                                   |  |
| AN           | 50,000 hours                                                                  |  |
| ANTY         | 36 months (Included from date of purchase)                                    |  |
| NG           | IP20 indoor rated                                                             |  |
| IAL/S        | Metal body + PC diffuser + Metal ceiling mount                                |  |
| ABLE COLOURS | Black                                                                         |  |
|              | CCT must be specified prior to ordering                                       |  |