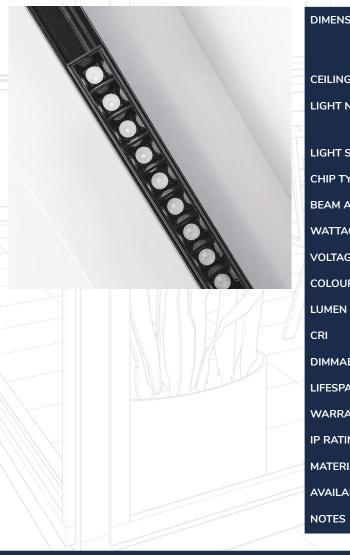

## MAG 2000 RECESSED LINEAR

Crafted out of solid aluminium, creating the perfect slimline feature light for modern minimalists. Featuring minimalistic recessed magnetic track allowing various lights to be mounted, tailoring the light fitting to your space.

## SPECIFICATIONS

| SIONS        | Profile: W39 x H76mm<br>Length: 2000mm                                        |  |
|--------------|-------------------------------------------------------------------------------|--|
|              | (longer lengths available up to 10000mm, requires additional connections)     |  |
| G MOUNT      | Recessed                                                                      |  |
| NOTES        | Comes supplied with<br>3 x 543mm 30W Modules<br>(additonal modules avaialble) |  |
| SOURCE       | Inbuilt LED Osram                                                             |  |
| YPE          | СОВ                                                                           |  |
| ANGLE        | 36°                                                                           |  |
| \GE          | 30W/Module                                                                    |  |
| GE           | 220-240V AC                                                                   |  |
| IR TEMP      | 3000K Standard (4000K/6000K optional)                                         |  |
| OUTPUT       | 2900lm                                                                        |  |
|              | 90+                                                                           |  |
| BLE          | Non dimming                                                                   |  |
| AN           | 50,000 hours                                                                  |  |
| ANTY         | 36 months (Included from date of purchase)                                    |  |
| NG           | IP20 indoor rated                                                             |  |
| IAL/S        | Metal body + PC diffuser + Metal ceiling mount                                |  |
| ABLE COLOURS | Black                                                                         |  |
|              | CCT must be specified prior to ordering                                       |  |