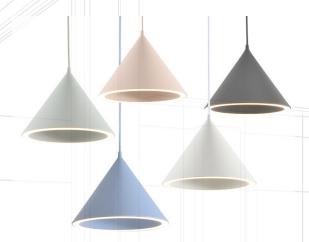

## **LYKE** MODERN CONE PENDANT

The Lyke Pendant light combines two primary forms. A conical shade matched with a LED ring light circling the outside. The Cornet is a classic pendant light integrating the ring shaped light source is boldly graphic and resolutely contemporary piece.

Available in a lovely range of pastel colours, this pendant is a must for any modern homes, looking for colour

| SKU           | ССТ   | COLOUR       |
|---------------|-------|--------------|
| ZL2954-WW-PG  | 3000K | Pastel Blue  |
| ZL2954-WW-PP  | 3000K | Pastel Peach |
| ZL2954-WW-BK  | 3000K | Black        |
| ZL2954-WW-PBL | 3000K | Pastel Blue  |
| ZL2954-WW-WH  | 3000K | White        |