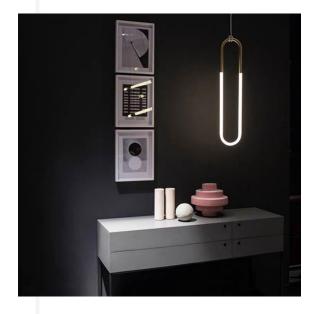

## **LOUPE OVAL LED PENDANT SERIES**

The Loupe brushed brass pendant is a unique compact design, bringing ambiance to bedsides, powder rooms and spaces where a compact luminaire is required.

Characterised by its contemporary circular design with opal glass diffuser.

Can be clustered in multiples at staggered heights to really bring a sense of drama. Comfort and feeling are central concepts.

| NAME     | MODEL      | COLOUR        |
|----------|------------|---------------|
| LOUPE 01 | ZL-LOOP-01 | Brushed Brass |
| LOUPE 03 | ZL-LOOP-03 | Brushed Brass |