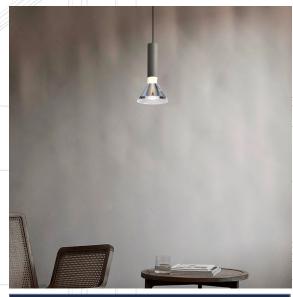

## LIFTA

+2 CLEAR PENDANT 2/3

Mutable objects that changes with the light. When off, Lit looks like a suspended sculpture, a minimal tube made precious by the reflections that play on the resin. When lit, the lamp reveals a bright, warm and gentle soul. A unique series that can be used singular or better used as a trio all with unique attributes.

## **SPECIFICATIONS**

| DIMENSIONS (mm)    | D120*H230mm                                                                                                                                |
|--------------------|--------------------------------------------------------------------------------------------------------------------------------------------|
| SUSPENSION (mm)    | 4000mm                                                                                                                                     |
| MOUNTING SIZE (mm) | D120*H40mm                                                                                                                                 |
| COLOUR/FINISH      | White Blue Grey Black Orange                                                                                                               |
|                    |                                                                                                                                            |
| MATERIAL/S         | Machined aluminium + Resin optics                                                                                                          |
| WATTAGE MAX (W)    | 6W                                                                                                                                         |
| INPUT VOLTAGE (V)  | 220-240V AC                                                                                                                                |
| CRI                | 90+                                                                                                                                        |
| LUMENS (lm)        | 564lm                                                                                                                                      |
| COLOUR TEMP (K)    | 3000K                                                                                                                                      |
| DIMMABLE           | Yes                                                                                                                                        |
| IP RATING          | IP20                                                                                                                                       |
| WARRANTY           | 24 months                                                                                                                                  |
| ADDITONAL NOTES    | - 4000K / 6000K available upon request.<br>- Triac dimmable (leading/trailing)<br>- DALI optional<br>- If out of stock requires 8-10 weeks |