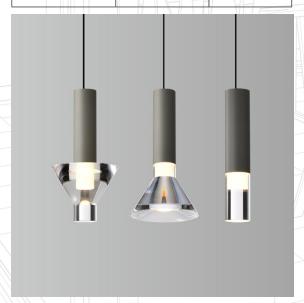

## LIFTA

+2 CLEAR PENDANT 2/3

Mutable objects that changes with the light. When off, Lit looks like a suspended sculpture, a minimal tube made precious by the reflections that play on the resin. When lit, the lamp reveals a bright, warm and gentle soul. A unique series that can be used singular or better used as a trio all with unique attributes.

## **SPECIFICATIONS**

| DIMENSIONS (mm)    | D120*H230mm                                                                                                                                |
|--------------------|--------------------------------------------------------------------------------------------------------------------------------------------|
| SUSPENSION (mm)    | 4000mm                                                                                                                                     |
| MOUNTING SIZE (mm) | D120*H40mm                                                                                                                                 |
| COLOUR/FINISH      | White Blue Grey Black Orange                                                                                                               |
|                    |                                                                                                                                            |
| MATERIAL/S         | Machined aluminium + Resin optics                                                                                                          |
| WATTAGE MAX (W)    | 6W                                                                                                                                         |
| INPUT VOLTAGE (V)  | 220-240V AC                                                                                                                                |
| CRI                | 90+                                                                                                                                        |
| LUMENS (lm)        | 564lm                                                                                                                                      |
| COLOUR TEMP (K)    | 3000K                                                                                                                                      |
| DIMMABLE           | Yes                                                                                                                                        |
| IP RATING          | IP20                                                                                                                                       |
| WARRANTY           | 24 months                                                                                                                                  |
| ADDITONAL NOTES    | - 4000K / 6000K available upon request.<br>- Triac dimmable (leading/trailing)<br>- DALI optional<br>- If out of stock requires 8-10 weeks |