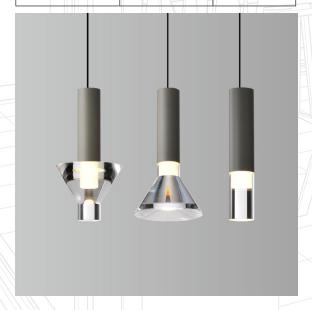

## LIFTA +1 CLEAR PENDANT 1/3

Mutable objects that changes with the light. When off, Lit looks like a suspended sculpture, a minimal tube made precious by the reflections that play on the resin. When lit, the lamp reveals a bright, warm and gentle soul. A unique series that can be used singular or better used as a trio all with unique attributes.