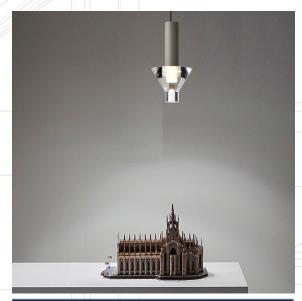

## LIFTA +1 CLEAR PENDANT 1/3

Mutable objects that changes with the light. When off, Lit looks like a suspended sculpture, a minimal tube made precious by the reflections that play on the resin. When lit, the lamp reveals a bright, warm and gentle soul. A unique series that can be used singular or better used as a trio all with unique attributes.