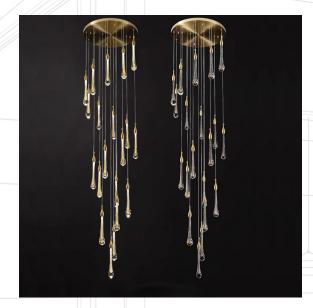

## LARME 20 LIGHT CLUSTER

The Larme 20 light glass tear drop cluster pendant in brushed brass will give your high end residence a classic and timeless touch. With a unique and eye-catching design, this pendant is ideal for homes with high ceilings. The tear drop glass shades are enveloped in a brushed brass finish, which will shimmer and sparkle when illuminated. Perfect for brightening up a large room, this pendant will give off a warm and inviting ambiance. With its impressive size and quality craftsmanship, this pendant will be the centerpiece of any room.

## NAME **MODEL COLOUR CCT** LARME 20 ZL-5689-450-WW-BB Brushed Brass 3000K ZL-5689-450-WW-BB LARME 20 4000K Brushed Brass LARME 20 ZL-5689-450-WW-BB Brushed Brass 6000K

## **SPECIFICATIONS**

| DIMENSIONS        | Ø50*H290mm<br>(Individual pendant light only)                                                                                    |
|-------------------|----------------------------------------------------------------------------------------------------------------------------------|
| SUSPENSION DROP   | 6000mm<br>(adjustable on site / longer lengths available)                                                                        |
| CEILING MOUNT     | Surface mounted round: Ø450*H25mm                                                                                                |
| LIGHT SOURCE      | Inbuilt LED                                                                                                                      |
| CHIP TYPE         | SMD                                                                                                                              |
| BEAM ANGLE        | 360°                                                                                                                             |
| WATTAGE           | 60W<br>(3W/LED)                                                                                                                  |
| VOLTAGE           | 220-240V AC                                                                                                                      |
| COLOUR TEMP       | 3000K Standard (4000K/6000K optional)                                                                                            |
| LUMEN OUTPUT      | 5600lm<br>(280lm/pendant)                                                                                                        |
| CRI               | 80                                                                                                                               |
| DIMMABLE          | Triac dimmable                                                                                                                   |
| LIFESPAN          | 50,000 hours                                                                                                                     |
| WARRANTY          | 24 months (Included from date of purchase)                                                                                       |
| IP RATING         | IP20 indoor rated                                                                                                                |
| MATERIAL/S        | Metal body + Glass diffuser + Metal ceiling mount                                                                                |
| AVAILABLE COLOURS | Brushed Brass / Polished Brass / Polished Nickel /<br>Brushed Nickel / Black / White / Polished Rose Gold /<br>Brushed Rose Gold |
| NOTES             | CCT must be specified prior to ordering                                                                                          |