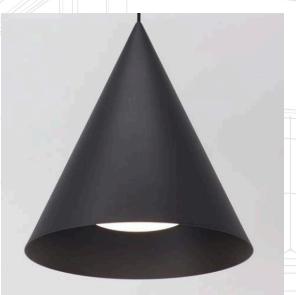

## KUZELLE 350 TALL DOME PENDANT

The Kuzelle brings sleek modernity to any space. With a slim minimalist profile, this pendant light suits narrow and wide spaces alike. The Kuzelle can be hung individually or in groups to suit any need.

The angular style of this pendant makes it ideal for hanging in Scandinavian spaces or minimalist projects. Combined with premium LED filament lamp, its a perfect low key statement that can bring a touch of colour, or stay discreetly hidden amongst the modern architecture.

## **SPECIFICATIONS**

| DIMENSIONS     | Ø350*H420mm                                                                    |
|----------------|--------------------------------------------------------------------------------|
| CEILING MOUNT  | Surface Mounted<br>Ø8 0*H35mm                                                  |
| LIGHT SOURCE   | E27                                                                            |
| WATTAGE        | 30W Max                                                                        |
| VOLTAGE        | 220-240V AC                                                                    |
| DIMMABLE       | Yes                                                                            |
| WARRANTY       | 36 months (Included from date of purchase)                                     |
| IP RATING      | IP20 indoor rated                                                              |
| MATERIAL/S     | Spun Aluminium / Braided Suspension                                            |
| AVAILABLE COLO | URS Black                                                                      |
| NOTES          | Suspension length customisable for lengths greator than 4000mm. 10-14 week eta |