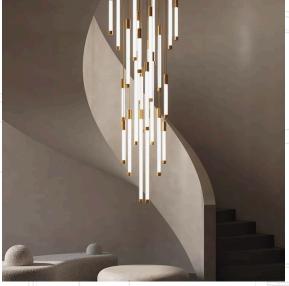

## **KURA 37 LIGHT CLUSTER**

The Kura pendant epitomizes brilliance, casting enchanting illumination in any prestigious void. Offering you the power to shape your lighting masterpiece. Whether you prefer a striking cone, a captivating tunnel, or an asymmetrical form, the choice is yours. You are the artist, and this pendant is your medium.

## **SPECIFICATIONS**

| DIMENSIONS (mm)    | Individual pendant: D40*H500mm                                                                                 |
|--------------------|----------------------------------------------------------------------------------------------------------------|
| SUSPENSION (mm)    | 2500mm                                                                                                         |
| MOUNTING SIZE (mm) | D800*H40mm                                                                                                     |
| COLOUR/FINISH      | Polished Brass                                                                                                 |
| MATERIAL/S         | Metal                                                                                                          |
| WATTAGE MAX (W)    | 111W                                                                                                           |
| INPUT VOLTAGE (V)  | 220-240V AC                                                                                                    |
| GLOBE TYPE         | Integrated                                                                                                     |
| GLOBE INCLUDED     | Yes                                                                                                            |
| GLOBE QUANTITY     | 37                                                                                                             |
| DIMMABLE           | No                                                                                                             |
| IP RATING          | IP20                                                                                                           |
| WARRANTY           | 12 months                                                                                                      |
| ADDITONAL NOTES    | -Suspension adjustable on site -Need custom colours, drops or any other requirements, feel free to contact us. |