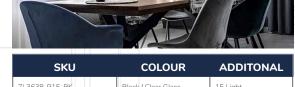

Either 15 or 24 glass bubbles, available in transparent glass and frosted versions.

| SKU           | COLOUR              | ADDITONAL |
|---------------|---------------------|-----------|
| ZL3638-P15-BK | Black / Clear Glass | 15 Light  |
| ZL3638-P24-BK | Black / Clear Glass | 24 Light  |
|               |                     |           |