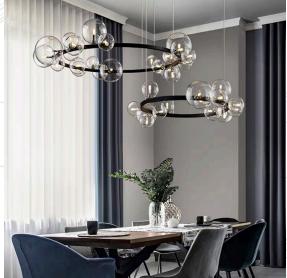

## JUNIPER **15 LIGHT CHANDELIER**

The Juniper is our latest airy and joyful suspension lamp, available in 850m or 1200m. Can be hung both horizontally, vertically, singular or in a cluster to create a truly layered space.

Either 15 or 24 glass bubbles, available in transparent glass and frosted versions.

| SKU           | COLOUR              | ADDITONAL |
|---------------|---------------------|-----------|
| ZL3638-P15-BK | Black / Clear Glass | 15 Light  |
| ZL3638-P24-BK | Black / Clear Glass | 24 Light  |
|               |                     |           |