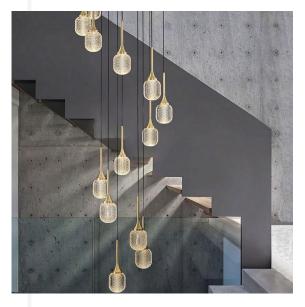

## JOYCE LUXURY 13 LIGHT CLUSTER

The Joyce collection is destined for high end luxury residences. Large voids and high ceilings are ideal locations for this impressive modern statement piece.

Available in 4 different sizes to suit a wide variety of homes and spaces.

LED's shine through molded resin diffusers creating a bright yet sleek look.

Made to order exclusively from zlights, each order is carefully constructed to our strict & painstaking specifications, its time to bring a sensation of opulence and timelessness to your space.