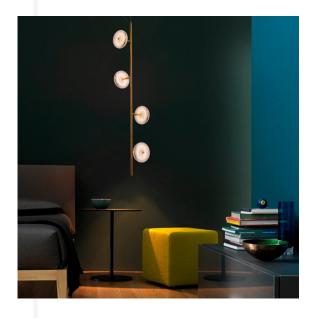

## **JEWEL**VERTICAL 4 LIGHT

Jewel is formed of blown glass with a pronounced geometric detail in clear glass. Constructed in various configurations with a range of shapes / forms to provide uniformity in design throughout.

The Jewel vertical, works best singular or clustered, either over bedside locations or narrow voids.

Destined for high end luxury residences. Large voids and high ceilings are ideal locations for this impressive modern statement piece.

Made to order exclusively from zlights, each order is carefully constructed to our strict & painstaking specifications, its time to bring a sensation of opulence and timelessness to your space.

| NAME          | MODEL                 | COLOUR        | ССТ   |
|---------------|-----------------------|---------------|-------|
| JEWEL 4 VERTI | ZL-20678-4C-BB-<br>WW | Brass / Glass | 3000K |