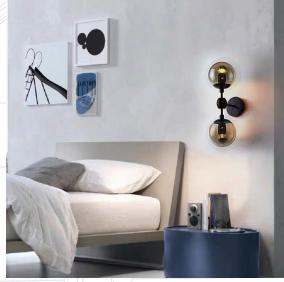

## **a**zlights

| IN  | DL    | JS7 | ΓRI | AL |  |
|-----|-------|-----|-----|----|--|
| WAL | L LIC | SHT |     |    |  |

This Bold, Beautiful and Stylish Replica Jason Miller MODO wall light is the ideal piece, with its unique design it will enhance and modernised any decor and add charm to

## **SPECIFICATIONS**

| DIMENSIONS (mm)   | H440*P220mm                                                                                                                |
|-------------------|----------------------------------------------------------------------------------------------------------------------------|
| MOUNTING (mm)     | D100mm                                                                                                                     |
| COLOUR/FINISH     | Black                                                                                                                      |
| MATERIAL/S        | Metal + Glass                                                                                                              |
| WATTAGE MAX (W)   | 25W                                                                                                                        |
| INPUT VOLTAGE (V) | 220-240V AC                                                                                                                |
| GLOBE TYPE        | E27                                                                                                                        |
| LIGHT QUANTITY    | 2                                                                                                                          |
| DIMMABLE          | Yes                                                                                                                        |
| IP RATING         | IP20                                                                                                                       |
| WARRANTY          | 24 months                                                                                                                  |
| ADDITONAL NOTES   | - Assembly required as glass is packaged seperately -Custom colours, drops or other requirements, feel free to contact us. |