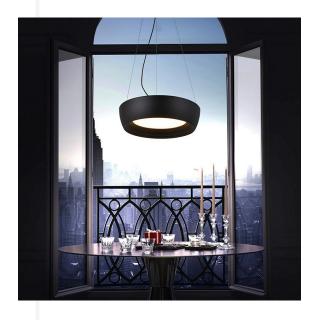

## **50 TAPERED DRUM PENDANT**

The Infini brings modern class, comfort and a practical touch of design to both modern and contemporary spaces.

Characterised by its unique tapered drum design, with small intricate elements to show case its premium nature. Suited for dining tables, coffee tables and open plan living spaces requiring a circular low glare fitting.

Available in black or white, allowing the Infini to blend in, contrast or compliment existing elements within a space.

| NAME         | MODEL               | COLOUR |
|--------------|---------------------|--------|
| INFINI 50 BK | ZL-20733-500A-WW-BK | Black  |
| INFINI 50 WH | ZL-20733-500A-WW-WH | White  |