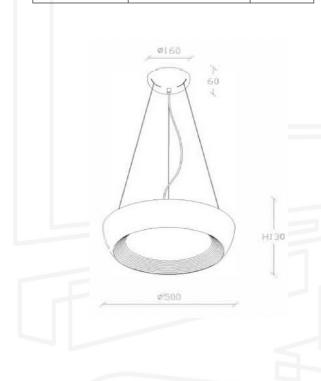

## **SPECIFICATIONS**

| DIMENSIONS        | ø500*H130 (pendant light only)                      |  |
|-------------------|-----------------------------------------------------|--|
| SUSPENSION DROP   | 5000mm (adjustable on site by electrician)          |  |
| CEILING MOUNT     | Surface mounted ø160*H60mm                          |  |
| LIGHT SOURCE      | Epistar LED                                         |  |
| CHIP TYPE         | СОВ                                                 |  |
| BEAM ANGLE        | 90 °                                                |  |
| WATTAGE           | 42W DC                                              |  |
| VOLTAGE           | 220-240V AC                                         |  |
| COLOUR TEMP       | 3000K Warm White                                    |  |
| LUMEN OUTPUT      | 4032lm                                              |  |
| CRI               | 90                                                  |  |
| DIMMABLE          | No                                                  |  |
| LIFESPAN          | 50,000 hours                                        |  |
| WARRANTY          | 24 months (Included from date of purchase)          |  |
| IP RATING         | IP20 indoor rated                                   |  |
| MATERIAL/S        | Metal & Polycarbonate pendant + metal ceiling mount |  |
| AVAILABLE COLOURS | Black / White (powdercoated finish)                 |  |