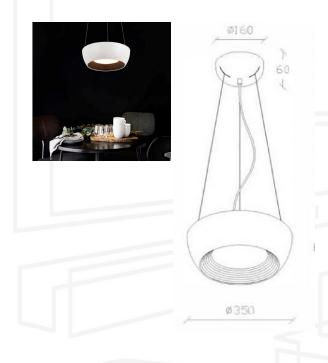

## **INFINI**35 TAPERED DRUM PENDANT

The Infini brings modern class, comfort and a practical touch of design to both modern and contemporary spaces.

Characterised by its unique tapered drum design, with small intricate elements to show case its premium nature. Suited for dining tables, coffee tables and open plan living spaces requiring a circular low glare fitting.

## **SPECIFICATIONS**

| DIMENSIONS        | ø35*H110 (pendant light only)                       |  |
|-------------------|-----------------------------------------------------|--|
| SUSPENSION DROP   | 5000mm (adjustable on site by electrician)          |  |
| CEILING MOUNT     | Surface mounted ø160*H60mm                          |  |
| LIGHT SOURCE      | Epistar LED                                         |  |
| CHIP TYPE         | СОВ                                                 |  |
| BEAM ANGLE        | 90 °                                                |  |
| WATTAGE           | 24W DC                                              |  |
| VOLTAGE           | 220-240V AC                                         |  |
| COLOUR TEMP       | 3000K Warm White                                    |  |
| LUMEN OUTPUT      | 2304lm                                              |  |
| CRI               | 90                                                  |  |
| DIMMABLE          | No                                                  |  |
| LIFESPAN          | 50,000 hours                                        |  |
| WARRANTY          | 24 months (Included from date of purchase)          |  |
| IP RATING         | IP20 indoor rated                                   |  |
| MATERIAL/S        | Metal & Polycarbonate pendant + metal ceiling mount |  |
| AVAILABLE COLOURS | Black / White (powdercoated finish)                 |  |