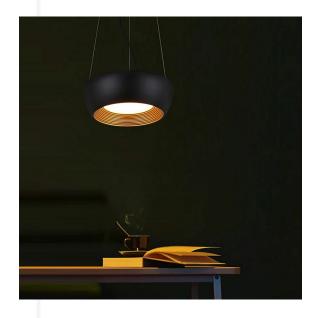

## **INFINI**35 TAPERED DRUM PENDANT

The Infini brings modern class, comfort and a practical touch of design to both modern and contemporary spaces.

Characterised by its unique tapered drum design, with small intricate elements to show case its premium nature. Suited for dining tables, coffee tables and open plan living spaces requiring a circular low glare fitting.

Available in black or white, allowing the Infini to blend in, contrast or compliment existing elements within a space.

| NAME         | MODEL               | COLOUR |
|--------------|---------------------|--------|
| INFINI 35 BK | ZL-20733-350A-WW-BK | Black  |
| INFINI 35 WH | ZL-20733-350A-WW-WH | White  |