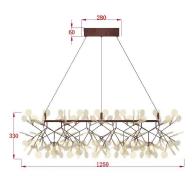

## **SPECIFICATIONS**

| DIMENSIONS        | Ø1250*H330MM (162 LEDs)                                                                            |  |
|-------------------|----------------------------------------------------------------------------------------------------|--|
| SUSPENSION DROP   | 7000mm (adjustable on site by electrician)<br>Custom longer lengths available                      |  |
| CEILING MOUNT     | Single round surface mounted<br>ø280*H66mm<br>(optional 3 individually mounted wires upon request) |  |
| LIGHT SOURCE      | Proprietary LED, replacements available from zlights                                               |  |
| CHIP TYPE         | SMD                                                                                                |  |
| BEAM ANGLE        | 360°                                                                                               |  |
| WATTAGE           | 0.3W/LED                                                                                           |  |
| VOLTAGE           | 220-240V AC                                                                                        |  |
| COLOUR TEMP       | 3000K/4000K                                                                                        |  |
| LUMEN OUTPUT      | 66lm/W                                                                                             |  |
| CRI               | 85                                                                                                 |  |
| DIMMABLE          | No                                                                                                 |  |
| LIFESPAN          | 50,000 hours                                                                                       |  |
| WARRANTY          | 24 months (Included from date of purchase)                                                         |  |
| IP RATING         | IP20 indoor rated                                                                                  |  |
| MATERIAL/S        | Metal & Polycarbonate pendant + metal ceiling mount                                                |  |
| AVAILABLE COLOURS | Rose Gold Copper / Champagne Gold / Black / White                                                  |  |