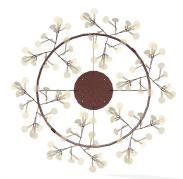

## **BRANCH**ROUND 120 SUSPENSION

What makes this piece special is its distinctive and organic look/feel. On a practical level, it does not offer a tremendous amount of light—it gives beautiful soft light, aimed at ambiance. A stunning and organic fixture, more a lit sculpture of the flowerhead that inspired it.

The petals are actually little caps that snap on over the LEDs and you can rotate them freely, though this has no effect on the light or its directionality. It simply allows you to arrange them if you wish.