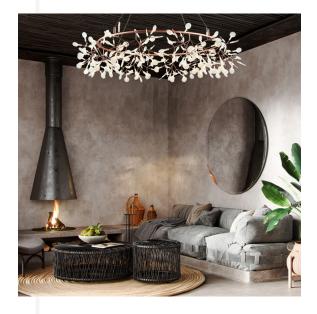

## **BRANCH**ROUND 120 SUSPENSION

What makes this piece special is its distinctive and organic look/feel. On a practical level, it does not offer a tremendous amount of light—it gives beautiful soft light, aimed at ambiance. A stunning and organic fixture, more a lit sculpture of the flowerhead that inspired it.

A stunning and statement-making light, but the way the LED "buds" extend from the "branches" creates a festive ambiance without detracting from the modern, sophisticated aesthetic. $\nu$ 

| NAME                     | MODEL                 | COLOUR              | ССТ         |
|--------------------------|-----------------------|---------------------|-------------|
| BRANCH ROUND<br>1200 RGC | ZL-2801B-1200-<br>RGC | Rose Gold<br>Copper | 3000K/4000K |
| BRANCH ROUND<br>1200 CG  | ZL-2801B-1200-<br>CG  | Champagne Gold      | 3000K/4000K |
| BRANCH ROUND<br>1200 WH  | ZL-2801B-1200-<br>WH  | White               | 3000K/4000K |
| BRANCH ROUND<br>1200 BK  | ZL-2801B-1200-<br>BK  | Black               | 3000K/4000K |