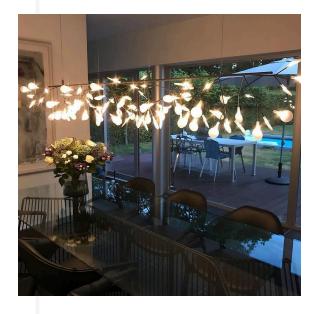

## **ENDLESS 2000 LINEAR MID CENTURY RANGE**

What makes this piece special is its distinctive and organic look/feel. On a practical level, it does not offer a tremendous amount of light—it gives beautiful soft light, aimed at ambiance. A stunning and organic fixture, more a lit sculpture of the flowerhead that inspired it.

The petals are actually little caps that snap on over the LEDs and you can rotate them freely, though this has no effect on the light or its directionality. It simply allows you to arrange them if you wish.