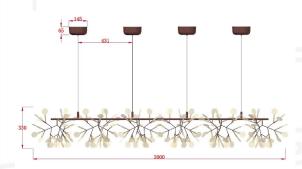

## **SPECIFICATIONS**

| DIMENSIONS        | L2000*H330*W430mm (162 LEDs)                                                  |  |
|-------------------|-------------------------------------------------------------------------------|--|
| SUSPENSION DROP   | 7000mm (adjustable on site by electrician)<br>Custom longer lengths available |  |
| CEILING MOUNT     | 4 x round surface mounted<br>ø145*H65mm<br>(2 cables are powered)             |  |
| LIGHT SOURCE      | Proprietary LED, replacements available from zlights                          |  |
| CHIP TYPE         | SMD                                                                           |  |
| BEAM ANGLE        | 360°                                                                          |  |
| WATTAGE           | 0.3W/LED                                                                      |  |
| VOLTAGE           | 220-240V AC                                                                   |  |
| COLOUR TEMP       | 3000K/4000K                                                                   |  |
| LUMEN OUTPUT      | 66lm/W                                                                        |  |
| CRI               | 85                                                                            |  |
| DIMMABLE          | No                                                                            |  |
| LIFESPAN          | 50,000 hours                                                                  |  |
| WARRANTY          | 24 months (Included from date of purchase)                                    |  |
| IP RATING         | IP20 indoor rated                                                             |  |
| MATERIAL/S        | Metal & Polycarbonate pendant + metal ceiling mount                           |  |
| AVAILABLE COLOURS | Rose Gold Copper / Champagne Gold / Black / White                             |  |