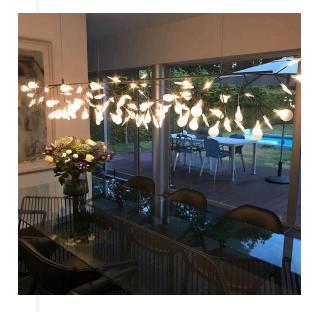

## **ENDLESS 1500 LINEAR MID CENTURY RANGE**

What makes this piece special is its distinctive and organic look/feel. On a practical level, it does not offer a tremendous amount of light,—it gives beautiful soft light, aimed at ambiance. A stunning and organic fixture, more a lit sculpture of the flowerhead that inspired it.

The petals are actually little caps that snap on over the LEDs and you can rotate them freely, though this has no effect on the light or its directionality. It simply allows you to arrange them if you wish.

Sizes ranging from 1000-4000mm + in length. We can also build custom longer configurations to suite a range of residential or commercial projects. Runs don't have to be just straight, we can also supply angled connectors allowing it to zig zag or sit at right angles.