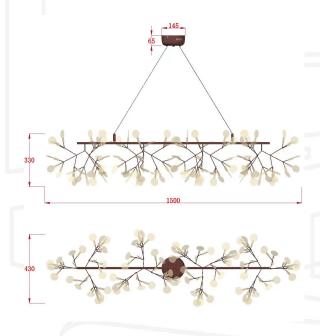

## **SPECIFICATIONS**

| DIMENSIONS        | L1500*H330*W430mm (108 LEDs)                                                  |  |
|-------------------|-------------------------------------------------------------------------------|--|
| SUSPENSION DROP   | 7000mm (adjustable on site by electrician)<br>Custom longer lengths available |  |
| CEILING MOUNT     | Single round surface mounted<br>ø145*H65mm<br>(optional 2 wires upon request) |  |
| LIGHT SOURCE      | Proprietary LED, replacements available from zlights                          |  |
| CHIP TYPE         | SMD                                                                           |  |
| BEAM ANGLE        | 360°                                                                          |  |
| WATTAGE           | 0.3W/LED                                                                      |  |
| VOLTAGE           | 220-240V AC                                                                   |  |
| COLOUR TEMP       | 3000K/4000K                                                                   |  |
| LUMEN OUTPUT      | 66lm/W                                                                        |  |
| CRI               | 85                                                                            |  |
| DIMMABLE          | No                                                                            |  |
| LIFESPAN          | 50,000 hours                                                                  |  |
| WARRANTY          | 24 months (Included from date of purchase)                                    |  |
| IP RATING         | IP20 indoor rated                                                             |  |
| MATERIAL/S        | Metal & Polycarbonate pendant + metal ceiling mount                           |  |
| AVAILABLE COLOURS | Rose Gold Copper / Champagne Gold / Black / White                             |  |