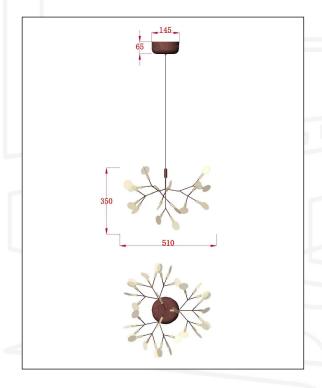

## **SPECIFICATIONS**

| DIMENSIONS        | ø510*H350 (pendant light only)                                                |  |  |
|-------------------|-------------------------------------------------------------------------------|--|--|
| SUSPENSION DROP   | 7000mm (adjustable on site by electrician)<br>Custom longer lengths available |  |  |
| CEILING MOUNT     | Round surface mounted ø145*H65mm                                              |  |  |
| LIGHT SOURCE      | Proprietary LED, replacements available from zlights                          |  |  |
| CHIP TYPE         | SMD                                                                           |  |  |
| BEAM ANGLE        | 360°                                                                          |  |  |
| WATTAGE           | 9W                                                                            |  |  |
| VOLTAGE           | 220-240V AC                                                                   |  |  |
| COLOUR TEMP       | 3000K/4000K                                                                   |  |  |
| LUMEN OUTPUT      | 600lm                                                                         |  |  |
| CRI               | 85                                                                            |  |  |
| DIMMABLE          | No                                                                            |  |  |
| LIFESPAN          | 50,000 hours                                                                  |  |  |
| WARRANTY          | 24 months (Included from date of purchase)                                    |  |  |
| IP RATING         | IP20 indoor rated                                                             |  |  |
| MATERIAL/S        | Metal & Polycarbonate pendant + metal ceiling mount                           |  |  |
| AVAILABLE COLOURS | Rose Gold Copper / Champagne Gold / Black / White                             |  |  |