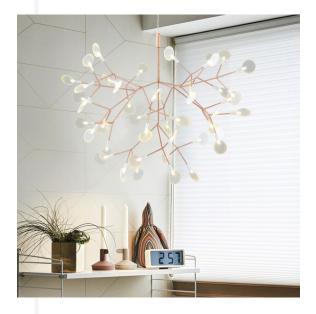

## **BRANCH 50CM MID CENTURY MODERN**

A decorative LED light originally inspired by the Heracleum plant. Gracefully engineered to produce a very natural and graceful lighting atmosphere, using  $30 \times 0.3$ W Warm White LED's.

Available in 4 gorgeous colours and 2 LED options Our version is made to order exclusively, so that each item is carefully constructed to our strict specifications. Backed with a 2 year warranty.

| NAME          | MODEL                | COLOUR              | ССТ         |
|---------------|----------------------|---------------------|-------------|
| BRANCH 50 RGC | ZL-2801A-500-<br>RGC | Rose Gold<br>Copper | 3000K/4000K |
| BRANCH 50 CG  | ZL-2801A-500-CG      | Champagne Gold      | 3000K/4000K |
| BRANCH 50 WH  | ZL-2801A-500-<br>WH  | White               | 3000K/4000K |
| BRANCH 50 BK  | ZL-2801A-500-BK      | Black               | 3000K/4000K |